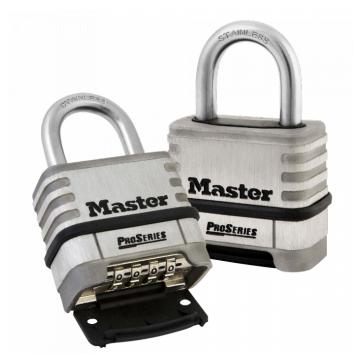

## MASTER LOCK 1174D Open Shackle Combination Padlock

## Description

Part of the Master Lock ProSeries®, the 1174D is made from corrosion resistant stainless steel with a hardened steel open shackle and it has a shackle seal and dial dust cover to protect components. It features a resettable 4 digit combination, with no special reset tool required to operate it, and there are 10,000 potential combinations. With a deadlocking mechanism to help resist prying and shimmying lock attacks, this padlock is designed for commercial/industrial applications.

## **Features**

- Deadlocking mechanism for attack resistance
- Designed for commercial/industrial applications
- Corrosion resistant stainless steel construction
- 10,000 possible combinations
- Part of the Master Lock ProSeries®
- Resettable 4 digit combination