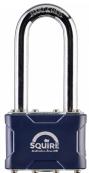

## SQUIRE LS64 Stronglock Long Shackle Padlock With Cylinder

## **Description**

With a laminated steel body and hardened steel shackle, the Squire LS64 Long Shackle Padlock is hard wearing and ideal for use on sheds, garages, toolboxes, vans and storage areas. The shackle is double deadlocking with a keyed to differ ball locking pin tumbler.

## **Features**

- Solid hardened steel body
- Anti-drill protection on cylinder
- Hardened boron alloy steel shackle
- Electrophoretic finish offering excellent corrosion resistance
- 4 pin mechanism