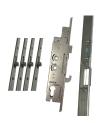

## **Description**

The Chameleon 4 Roller Repair Lock Kit is supplied complete with one full length keep which is ideal for retrofitting as it neatly covers old fixing holes to provide a professional appearance. This is a non-handed unit with 92mm centres and a 35mm backset, and with 4 rollers this is a traditionally reliable design of repair lock.

## **Features**

- Ideal for retrofitting
- Twin spindle
- Non handed
- Multi-fit keep packers included
- Supplied with 1 piece reversible keep neatly conceals old fixing holes for a professional finish

## **Product Table**

CH30106

35mm Backset Twin Spindle