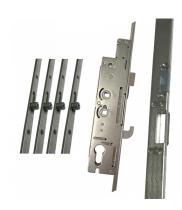

## **Description**

The Chameleon 4 Roller Repair Lock Kit is supplied complete with one full length keep which is ideal for retrofitting as it neatly covers old fixing holes to provide a professional appearance. This is a non-handed unit with 92mm centres and a 35mm backset, and with 4 rollers this is a traditionally reliable design of repair lock.

## **Features**

- Ideal for retrofitting
- Twin spindle
- Non handed
- Multi-fit keep packers included
- Supplied with 1 piece reversible keep neatly conceals old fixing holes for a professional finish

## **Product Table**

CH30106

35mm Backset Twin Spindle