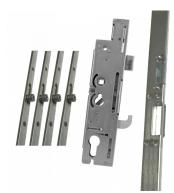

## Description

The Chameleon 4 Roller Repair Lock Kit is supplied complete with one full length keep which is ideal for retrofitting as it neatly covers old fixing holes to provide a professional appearance. It is non-handed, has 92mm centres, a 35mm backset and with 4 rollers is a traditionally reliable design of repair lock.

## **Features**

- Single spindle
- Ideal for retrofitting
- 1 hookbolt, 4 rollers
- Single spindle suitable for most standard applications
- Multi-fit keep packers included
- Supplied with 1 piece reversible keep neatly conceals old fixing holes for a professional finish