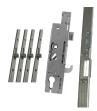

## Description

The Chameleon 4 Roller Repair Lock Kit is supplied complete with one full length keep which is ideal for retrofitting as it neatly covers old fixing holes to provide a professional appearance. It is non-handed, has 92mm centres, a 35mm backset and with 4 rollers is a traditionally reliable design of repair lock.

## **Features**

- Single spindle
- Ideal for retrofitting
- 1 hookbolt, 4 rollers
- Single spindle suitable for most standard applications
- Multi-fit keep packers included
- Supplied with 1 piece reversible keep neatly conceals old fixing holes for a professional finish