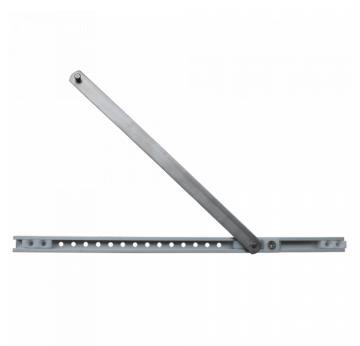

## **Description**

Heavy duty concealed door stop from Asec featuring adjustable friction and stop position. It is easy to install and suitable for use with all door types. With an opening angle of up to 125°, these door stops will fit a standard euro groove and are easy to install. Please note that this product is not supplied with fixing screws.

## **Features**

- Easy to install
- Suitable for use with UPVC, timber and aluminium doors
- Adjustable stop position & friction
- Fits standard euro groove
- Opening angle up to 125°
- Supplied complete with track & retaining plate

## **Product Table**

**AS11646** Stainless Steel