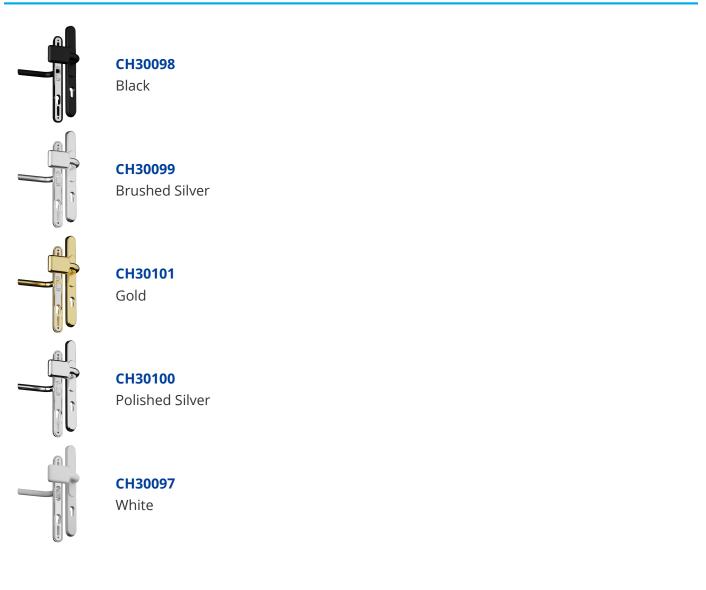

This handle is available in a range of attractive finishes and is supplied complete with all plates, 8mm split spindle & a solid spindle, fixings and an allen key.

10 Year Guarantee

Operated By Euro Cylinder

## **Product Table**