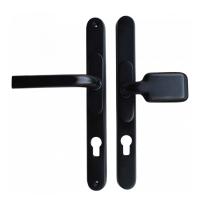

## CHAMELEON Pro XL Lever/Pad 59-96mm Centres Adaptable Handle

## Description

The Chameleon Pro XL Lever/Pad Handles feature an adaptable handle height (to accommodate both inline and offset centres between 59mm and 96mm) and adaptable screw centres. Such flexibility is ideal for installers looking to reduce the amount of van stock they carry. The XL's biggest benefit is that its larger faceplate which is over 3mm bigger making it an ideal retrofit handle which is capable of covering up all old screw holes and faded paint marks.

This unit features concealed external fixings for superior security and the sliding mechanism is fitted with a nylon seal for ingress protection. This XL size has been brought out due to demand for a wider backplate. Despite its ideal size the Chameleon Pro XL does not look bulky, by cleverly tapering the faceplate this has allowed it to still look neat and well-proportioned on any door and it has a new look designer curved handle that feels and looks more luxurious.

This handle is available in a range of attractive finishes and is supplied complete with all plates, 8mm split spindle & a solid spindle, fixings and an allen key.

10 Year Guarantee

Operated By Euro Cylinder