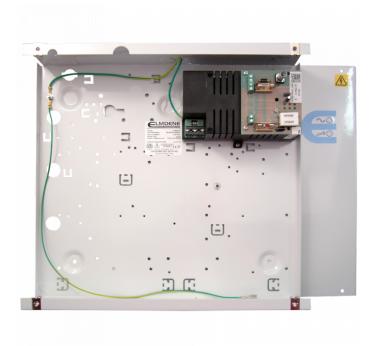

## Description

The 12V DC G Range of N Series power supplies from Elmdene has been designed for use in CCTV, access control and general purpose applications that require the use of a standby battery. They use energy efficient switch mode technology and have a universal mains supply input (90—264V AC). Elmdene's FOM4 or FOM8 units can be fitted to give 4 or 8 independent fused outputs if required. The modular range includes several power variants with full rated current to load and also feature a fully regulated output with low ripple and noise. This particular model is boxed with a clam lid.

## **Features**

- Ideal for use with access control applications that require the use of a standby battery
- Built in internal fuse protection
- Supplied in a metal box with a clam lid
- Energy efficient switch mode technology
- Regulated and smoothed DC output
- Multiple pre-punched fitting holes

## **Product Table**

L28573

12 VDC 5 Amp G13805N-B 330mm(h) x 355mm(w) x 80mm(