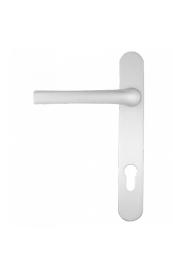

## **Description**

With a wide variety of finishes available to match other fittings, these Avocet Pioneer Plus Lever/Lever handles are supplied in pairs, complete with fixing screws and spring cassette. They are a reliable choice of door furniture, they are corrosion resistant (salt spray tested for 500 hours), they have been performance tested to 100,000 hours and come complete with a 10 year mechanical guarantee. This model has a 12mm backplate depth, is designed for use with standard sized euro cylinders and has an longer length backplate with 215mm fixings

92mm Centres

Operated By Euro Cylinder

Reversible Handing

Weather Resistant