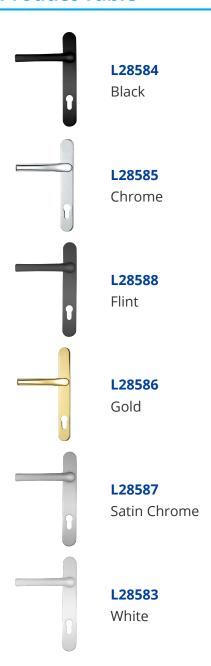

iable choice of door furniture, they are corrosion resistant (salt spray tested for 500 hours), they have been performance tested to 100,000 hours and come complete with a 10 year mechanical guarantee. This model has a 12mm backplate depth, is designed for use with standard sized euro cylinders and has an longer length backplate with 215mm fixings







92mm Centres



Operated By Euro Cylinder



Reversible Handing



Weather Resistant

## **Features**

- Supplied in pairs, complete with fixings
- Supplied with spring cassette
- Variety of colours available to match other door furniture
- 12mm backplate depth allowing for standard size euro cylinder installation
- Salt spray tested for 500 hours for proven corrosion resistance
- Performance tested to 100,000 hours

## **Product Table**