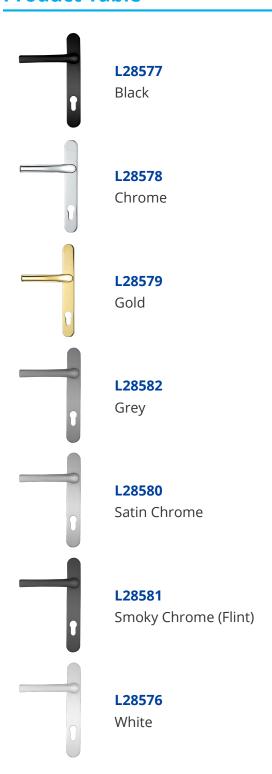

a reliable choice of door furniture, they are corrosion resistant (salt spray tested for 500 hours), they have been performance tested to 100,000 hours and come complete with a 10 year mechanical guarantee. This model has a 12mm backplate depth, is designed for use with standard sized euro cylinders and has an intermediate length backplate with 211mm fixings









10 Year Guarantee

92mm Centres

Reversible Handing

Weather Resistant

## **Features**

- Supplied in pairs, complete with fixings
- Supplied with spring cassette
- Variety of colours available to match other door furniture
- 12mm backplate depth allowing for standard size euro cylinder installation
- Salt spray tested for 500 hours for proven corrosion resistance
- Performance tested to 100,000 hours

## **Product Table**