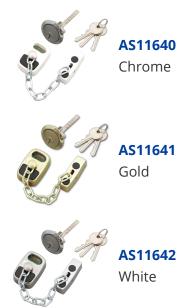

## **Features**

- Modern alternative to traditional door safety chains
- Available in a variety of finishes to match other door furniture
- External key release
- Easy push in chain engagement and push button release
- Supplied with external cylinder
- 150mm chain length

## **Product Table**