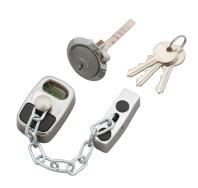

## **Description**

This Asec Door Chain with Cylinder is an innovative take on the traditional door chain design, featuring external key release and internal chain access. The chain body uses a simple push in engagement with a standard external rim cylinder which enables the chain to be disengaged externally with a key in emergency scenarios (ideal for people such as carers to gain access while the chain is on the door) and it can also be easily released using a push button. This particular model is supplied complete with a compatible external cylinder.

Supplied With 3 Keys

Cylinder Key

**Reversible Handing** 

## **Features**

- Modern alternative to traditional door safety chains
- Available in a variety of finishes to match other door furniture
- External key release
- Easy push in chain engagement and push button release
- Supplied with external cylinder
- 150mm chain length