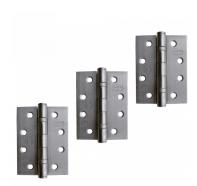

## **Description**

These Asec Vital Grade 13 Satin Stainless Steel Ball Bearing Butt Hinges provide a smooth operation for heavy duty use doors. They are supplied as 1.5 pair (3 hinges total) with countersunk screw holes to provide a flush finish and they conform to BS EN1935 Grade 13.

## **Features**

- Countersunk screw holes for a flush finish
- Sold as 1.5 Pair 3 Hinges
- Smooth operation
- Ball bearings ensure excellent load bearing abilities
- BS EN1935 Grade 13