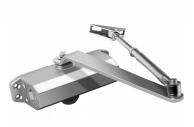

## **ASEC Vital Size 3 Overhead Door Closer**

## Description

This rack and pinion overhead door opener from Vital is a silver enamelled and corrosion resistant product and features an adjustable sweep and latch speed. Being BS EN 1154 compliant, having reversible handing, a 180° angle of opening and a size 3 closing force, this product is both versatile and durable, as well as being safe to use on timber fire doors for up to 120 minute fire resistance.

## **Features**

- 180° angle of opening
- Corrosion resistant
- Suitable for use on timber fire doors up to 120 minutes fire resistance
- Included in successful fire test to EN1634
- Adjustable sweep and latch speed
- BS EN 1154 compliant