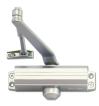

## **ASEC Vital Size 3 Overhead Door Closer**

## Description

This rack and pinion overhead door opener from Vital is a silver enamelled and corrosion resistant product and features an adjustable sweep and latch speed. Being BS EN 1154 compliant, having reversible handing, a 180° angle of opening and a size 3 closing force, this product is both versatile and durable, as well as being safe to use on timber fire doors for up to 120 minute fire resistance.

## **Product Table**

**VT10055** Size 3 Silver