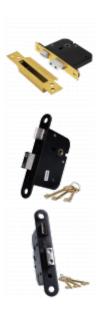

## **Description**

This British Standard 5 Lever Mortice Sashlock from the Asec Vital range complies to BS EN 3621, it is reversible, supplied complete with 3 keys, fixings, faceplate, box strike and a 1 year guarantee.

1 Year Guarantee

3 Keys

Supplied With Complies to BS EN 3621

Keyed To Differ

Call For Key Cutting Services

Reversible Handing

Call For Workshop Services

## **Features**

- Reversible latchbolt
- Rollers in deadbolt protect against saw attacks
- Countersunk screw holes for flush fitting
- Complies To BS EN 3621
- Available with a choice of backset and case sizes
- Supplied with 3 keys