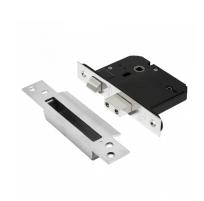

## **Description**

This British Standard 5 Lever Mortice Sashlock from the Asec Vital range complies to BS EN 3621, it is reversible, supplied complete with 3 keys, fixings, faceplate, box strike and a 1 year guarantee.

## **Features**

- Reversible latchbolt
- Rollers in deadbolt protect against saw attacks
- Countersunk screw holes for flush fitting
- Complies To BS EN 3621
- Available with a choice of backset and case sizes
- Supplied with 3 keys