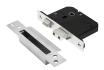

## **ASEC Vital BS 5 Lever Mortice Sashlock**

## **Description**

This British Standard 5 Lever Mortice Sashlock from the Asec Vital range complies to BS EN 3621, it is reversible, supplied complete with 3 keys, fixings, faceplate, box strike and a 1 year guarantee.

## **Features**

- Reversible latchbolt
- Rollers in deadbolt protect against saw attacks
- Countersunk screw holes for flush fitting
- Complies To BS EN 3621
- Available with a choice of backset and case sizes
- Supplied with 3 keys