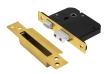

## **ASEC Vital BS 5 Lever Mortice Sashlock**

## **Description**

This British Standard 5 Lever Mortice Sashlock from the Asec Vital range complies to BS EN 3621, it is reversible, supplied complete with 3 keys, fixings, faceplate, box strike and a 1 year guarantee.

## **Features**

- Reversible latchbolt
- Rollers in deadbolt protect against saw attacks
- Countersunk screw holes for flush fitting
- Complies To BS EN 3621
- Available with a choice of backset and case sizes
- Supplied with 3 keys