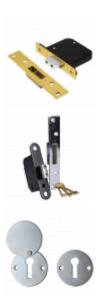

## **Description**

This British Standard 5 Lever Mortice Deadlock from the Asec Vital range complies to BS EN 3621 and it is reversible, supplied complete with 3 keys, fixings, escutcheons, faceplate, box strike and a 1 year guarantee.

## **Features**

- Rollers in deadbolt protect against saw attacks
- Supplied complete with escutcheons
- Countersunk screw holes for flush fitting
- Complies To BS EN 3621
- Available with a choice of backset and case sizes
- Supplied with 3 keys