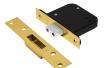

## **Description**

This British Standard 5 Lever Mortice Deadlock from the Asec Vital range complies to BS EN 3621 and it is reversible, supplied complete with 3 keys, fixings, escutcheons, faceplate, box strike and a 1 year guarantee.

## **Product Table**

**VT10002** 64mm PB

**VT10001** 64mm SSS

**VT10004** 76mm PB

**VT10003** 76mm SSS