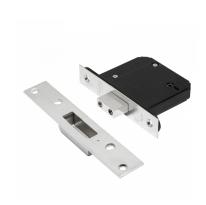

## **Description**

This British Standard 5 Lever Mortice Deadlock from the Asec Vital range complies to BS EN 3621 and it is reversible, supplied complete with 3 keys, fixings, escutcheons, faceplate, box strike and a 1 year guarantee.

## **Features**

- Rollers in deadbolt protect against saw attacks
- Supplied complete with escutcheons
- Countersunk screw holes for flush fitting
- Complies To BS EN 3621
- Available with a choice of backset and case sizes
- Supplied with 3 keys