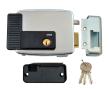

Supplied With 3 Keys

#### **Features**

- Optical fixing plate (07061) sold separately
- Inward and outward opening models available
- 3 keys supplied
- Complete with key override rim cylinder
- Exit by internal key cylinder
- Galvanised finish