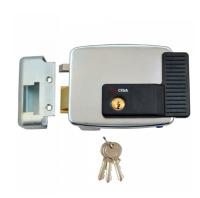

## **Description**

The Cisa 11921 is an electric rim lock designed for external doors and gates. It is available in left or right handed and inward or outward opening versions. The unit is supplied with 3 keys.

Supplied With 3 Keys

#### **Features**

- Optical fixing plate (07061) sold separately
- Inward and outward opening models available
- 3 keys supplied
- Complete with key override rim cylinder
- Exit by internal key cylinder
- Galvanised finish