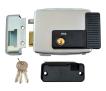

### **CISA 11921 Series Electric Lock**

## **Description**

The Cisa 11921 is an electric rim lock designed for external doors and gates. It is available in left or right handed and inward or outward opening versions. The unit is supplied with 3 keys.

#### **Features**

- Optical fixing plate (07061) sold separately
- Inward and outward opening models available
- 3 keys supplied
- Complete with key override rim cylinder
- Exit by internal key cylinder
- Galvanised finish