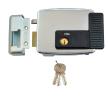

## **Description**

The Cisa 11921 is an electric rim lock designed for external doors and gates. It is available in left or right handed and inward or outward opening versions. The unit is supplied with 3 keys.

Supplied With 3 Keys

#### **Features**

- Optical fixing plate (07061) sold separately
- Inward and outward opening models available
- 3 keys supplied
- Complete with key override rim cylinder
- Exit by internal key cylinder
- Galvanised finish