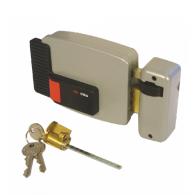

## **Description**

The Cisa 11610 is an electric rim lock with an internal push button. It is supplied with 3 keys and is suitable for internal wooden doors.

2 Year Guarantee

Supplied With 3 Keys

Call For Key Cutting Services

## **Features**

- Inward and outward opening models available
- Rim cylinder or case only (3 keys supplied)
- Available with key override
- Inside manual exit button
- Grey finish