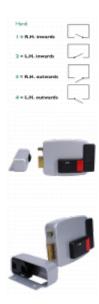

## **Features**

- Inward and outward opening models available
- Rim cylinder or case only (3 keys supplied)
- Available with key override
- Inside manual exit button
- Grey finish

## **Product Table**

**L9666**Inward Opening Case Only LH

**L9667**Inward Opening Case Only RH

**L4251** Inward Opening LH

**L4250** Inward Opening RH

**L4253** Outward Opening LH

**L4252** Outward Opening RH