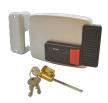

## **Description**

The Cisa 11610 is an electric rim lock with an internal push button. It is supplied with 3 keys and is suitable for internal wooden doors.

2 Year Guarantee

Supplied With 3 Keys

Call For Key Cutting Services

## **Features**

- Inward and outward opening models available
- Rim cylinder or case only (3 keys supplied)
- Available with key override
- Inside manual exit button
- Grey finish