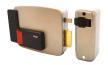

## **Description**

The Cisa 11610 is an electric rim lock with an internal push button. It is supplied with 3 keys and is suitable for internal wooden doors.

2 Year Guarantee

Supplied With 3 Keys

Call For Key Cutting Services

## **Features**

- Inward and outward opening models available
- Rim cylinder or case only (3 keys supplied)
- Available with key override
- Inside manual exit button
- Grey finish