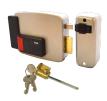

## **Description**

The Cisa 11610 is an electric rim lock with an internal push button. It is supplied with 3 keys and is suitable for internal wooden doors.

2 Year Guarantee

Supplied With 3 Keys

Call For Key Cutting Services

## **Features**

- Inward and outward opening models available
- Rim cylinder or case only (3 keys supplied)
- Available with key override
- Inside manual exit button
- Grey finish