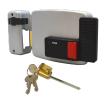

## **Description**

The Cisa 11610 is an electric rim lock with an internal push button. It is supplied with 3 keys and is suitable for internal wooden doors.

2 Year Guarantee

Supplied With 3 Keys

Call For Key Cutting Services

## **Features**

- Inward and outward opening models available
- Rim cylinder or case only (3 keys supplied)
- Available with key override
- Inside manual exit button
- Grey finish