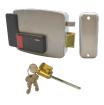

## **Description**

The Cisa 11610 is an electric rim lock with an internal push button. It is supplied with 3 keys and is suitable for internal wooden doors.

2 Year Guarantee

Supplied With 3 Keys

Call For Key Cutting Services

## **Features**

- Inward and outward opening models available
- Rim cylinder or case only (3 keys supplied)
- Available with key override
- Inside manual exit button
- Grey finish