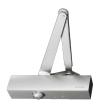

## **Description**

The D1200 Overhead Door Closer from Ryobi has an adjustable strength size from 2 - 4 depending on how it is mounted. With fully adjustable closing, latching speed and backcheck, the D1200 is a versatile choice of overhead door closer. It has been performance tested to 500,000 cycles for reliability and it is easy to install. The D1200 is suitable for both commercial and domestic applications as well as for closing insulated fire doors

## **Features**

- Fully adjustable closing and latching speed
- Easy to install
- Reversible handing
- Tested to 500,000 cycles
- Strength size 2 4 adjustable via mounting position
- Features optional backcheck