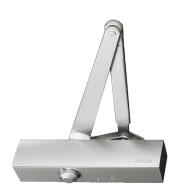

## **Description**

The D1200 Overhead Door Closer from Ryobi has an adjustable strength size from 2 - 4 depending on how it is mounted. With fully adjustable closing, latching speed and backcheck, the D1200 is a versatile choice of overhead door closer. It has been performance tested to 500,000 cycles for reliability and it is easy to install. The D1200 is suitable for both commercial and domestic applications as well as for closing insulated fire doors

## **Features**

- Fully adjustable closing and latching speed
- Easy to install
- Reversible handing
- Tested to 500,000 cycles
- Strength size 2 4 adjustable via mounting position
- Features optional backcheck