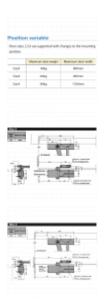

## **Description**

The D1200 Overhead Door Closer from Ryobi has an adjustable strength size from 2 - 4 depending on how it is mounted. With fully adjustable closing, latching speed and backcheck, the D1200 is a versatile choice of overhead door closer. It has been performance tested to 500,000 cycles for reliability and it is easy to install. The D1200 is suitable for both commercial and domestic applications as well as for closing insulated fire doors

## **Features**

- Fully adjustable closing and latching speed
- Easy to install
- Reversible handing
- Tested to 500,000 cycles
- Strength size 2 4 adjustable via mounting position
- Features optional backcheck