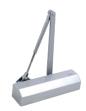

## RYOBI Powerglide 1553 Overhead Door Closer Size 3

## **Description**

The Powerglide 1553 Door Closer from Ryobi has a fixed strength size of 3 and it is suitable for both timber and UPVC doors as well as insulated fire doors. It is designed for use in areas not subjected to changes in air pressure with doors up to 900mm in width and 65Kg weight. With adjustable closing speed and latching action, the Powerglide 1553 is suitable for standard, parallel arm and over door installation.