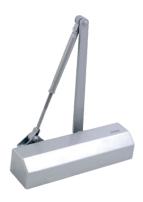

## RYOBI Powerglide 1553 Overhead Door Closer Size 3

## **Description**

The Powerglide 1553 Door Closer from Ryobi has a fixed strength size of 3 and it is suitable for both timber and UPVC doors as well as insulated fire doors. It is designed for use in areas not subjected to changes in air pressure with doors up to 900mm in width and 65Kg weight. With adjustable closing speed and latching action, the Powerglide 1553 is suitable for standard, parallel arm and over door installation.