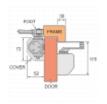

## **Features**

- Suitable for both timber and UPVC doors
- Reversible handing, supplied with universal fixing pack for push or pull side mounting
- Suitable for closing insulated fire doors
- Fixed spring power size 3
- Suitable for doors up to 900mm width and 65Kg weight
- Designed for use in areas not subjected to variations in air pressure