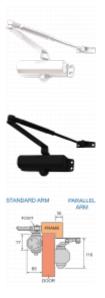

## **Description**

The Powersprint 8803 Door Closer from Ryobi is an overhead door closing solution designed for standard arm application on internal doors which are not used by the general public. With adjustable closing and latching speed, this closer has a fixed strength size of 3 and it is suitable for use on doors up to 950mm in width and 60Kg weight.

## **Features**

- Easy to install
- Fully adjustable closing and latching speed
- Fixed spring power size 3
- Suitable for doors up to 950mm width and 60Kg weight
- For internal doors only. Not recommended for use on doors used by the general public