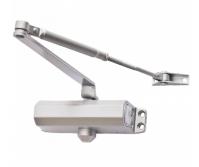

## **RYOBI Powersprint 8803 Standard Overhead Door Closer Size 3**

## **Description**

The Powersprint 8803 Door Closer from Ryobi is an overhead door closing solution designed for standard arm application on internal doors which are not used by the general public. With adjustable closing and latching speed, this closer has a fixed strength size of 3 and it is suitable for use on doors up to 950mm in width and 60Kg weight.