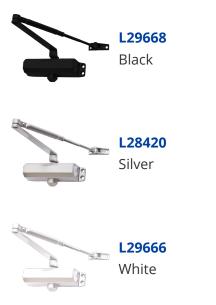

## **RYOBI Powersprint 8803 Standard Overhead Door Closer Size 3**





## **Description**

The Powersprint 8803 Door Closer from Ryobi is an overhead door closing solution designed for standard arm application on internal doors which are not used by the general public. With adjustable closing and latching speed, this closer has a fixed strength size of 3 and it is suitable for use on doors up to 950mm in width and 60Kg weight.





Adjustable



ADJ LATCH



EN 1154



476



**Fire Tested** 



Reversible Handing

## **Features**

- Easy to install
- Fully adjustable closing and latching speed
- Fixed spring power size 3
- Suitable for doors up to 950mm width and 60Kg weight
- For internal doors only. Not recommended for use on doors used by the general public

## **Product Table**