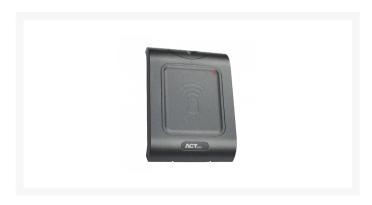

## **Description**

The ACTpro 1040e is a multi-format proximity reader for use with the ACTpro range of products. It supports ACT RFID cards and fobs as well as 3rd party tokens including HID. The ACTpro 1040e can be surface or flush mounted and is covered by IP67 Ingress Protection Rating making it suitable for both indoor & outdoor installation. ACTpro readers can be paralleled for entry and exit readers to a maximum current of 500mA if powered from the ACTpro 1500 or ACTpro 100e door stations.

### **Features**

- Built-in bleep tone for audible indication
- Tri-colour LED indication
- Clock & Data or Wiegand Output
- Mounts on standard single gang electrical back box
- HID cards and fobs & ACTProx cards and fobs supported
- Multi-format proximity only reader