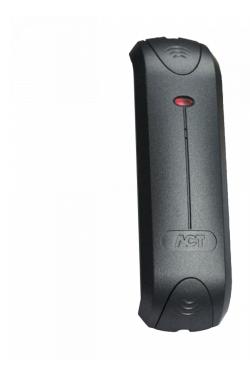

# ACT ACTpro 1030e Proximity Reader

### Description

The ACTpro 1030e is a slimline, multi-format proximity reader for use with the ACTpro range of products. It supports ACT RFID cards and fobs as well as 3rd party tokens including HID. This mullion reader has a 2 metre pigtail lead and is suited to both internal & external use.

#### **Features**

- Built-in bleep tone for audible indication
- Tri-colour LED indication
- Clock & Data or Wiegand Output
- HID cards and fobs supported
- ACTProx cards and fobs supported
- Multi-format slimline proximity mullion reader