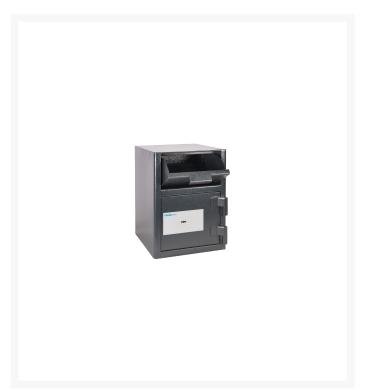

## **Description**

The Chubbsafe Omega Deposit Safe is ideal for situations where you require larger items to be put into the safe such as money capsules, documents, parcels and keys without the need to open the door allowing access to the contents within. It is constructed with an 10mm steel door and 6mm steel body and has hardened steel plates protect boltwork and lock against drilling.

### **Features**

- Deposit opening measures 80mm x 265mm x 220mm (H x W x D)
- Available with double bitted key lock or electronic lock
- An anti-fishing device prevents unauthorised removal of deposited items
- The door is secured by a three way moving bolt mechanism
- Door is made from 10mm steel and body is made of 6mm steel
- Recommended cash rating of £3,000