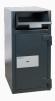

## **Description**

The Chubbsafe Omega Deposit Safe is ideal for situations where you require larger items to be put into the safe such as money capsules, documents, parcels and keys without the need to open the door allowing access to the contents within. It is constructed with an 10mm steel door and 6mm steel body and has hardened steel plates protect boltwork and lock against drilling.

### **Features**

- Deposit opening measures 80mm x 265mm x 220mm (H x W x D)
- Available with double bitted key lock or electronic lock
- An anti-fishing device prevents unauthorised removal of deposited items
- The door is secured by a three way moving bolt mechanism
- Door is made from 10mm steel and body is made of 6mm steel
- Recommended cash rating of £3,000

### L21766

2K - 698mm X 340mm x 380 (75Kg)