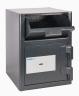

## **Description**

The Chubbsafe Omega Deposit Safe is ideal for situations where you require larger items to be put into the safe such as money capsules, documents, parcels and keys without the need to open the door allowing access to the contents within. It is constructed with an 10mm steel door and 6mm steel body and has hardened steel plates protect boltwork and lock against drilling.

### **Features**

- Deposit opening measures 80mm x 265mm x 220mm (H x W x D)
- Available with double bitted key lock or electronic lock
- An anti-fishing device prevents unauthorised removal of deposited items
- The door is secured by a three way moving bolt mechanism
- Door is made from 10mm steel and body is made of 6mm steel
- Recommended cash rating of £3,000

#### L21768

2E - 698mm X 340mm x 380 (75Kg)