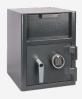

## **Description**

The Chubbsafe Omega Deposit Safe is ideal for situations where you require larger items to be put into the safe such as money capsules, documents, parcels and keys without the need to open the door allowing access to the contents within. It is constructed with an 10mm steel door and 6mm steel body and has hardened steel plates protect boltwork and lock against drilling.

### **Features**

- Deposit opening measures 80mm x 265mm x 220mm (H x W x D)
- Available with double bitted key lock or electronic lock
- An anti-fishing device prevents unauthorised removal of deposited items
- The door is secured by a three way moving bolt mechanism
- Door is made from 10mm steel and body is made of 6mm steel
- Recommended cash rating of £3,000

#### L21765

1K - 455mm X 340mm x 380 (54Kg)