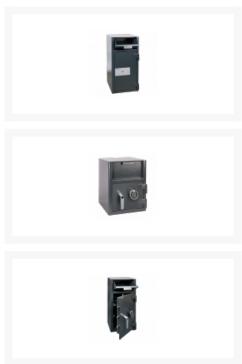

#### L21767

1E - 455mm X 340mm x 380 (54Kg)

#### L21765

1K - 455mm X 340mm x 380 (54Kg)

#### L21768

2E - 698mm X 340mm x 380 (75Kg)

### L21766

2K - 698mm X 340mm x 380 (75Kg)