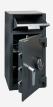

## **Description**

The Chubbsafe Omega Deposit Safe is ideal for situations where you require larger items to be put into the safe such as money capsules, documents, parcels and keys without the need to open the door allowing access to the contents within. It is constructed with an 10mm steel door and 6mm steel body and has hardened steel plates protect boltwork and lock against drilling.

### **Features**

- Deposit opening measures 80mm x 265mm x 220mm (H x W x D)
- Available with double bitted key lock or electronic lock
- An anti-fishing device prevents unauthorised removal of deposited items
- The door is secured by a three way moving bolt mechanism
- Door is made from 10mm steel and body is made of 6mm steel
- Recommended cash rating of £3,000

#### L21767

1E - 455mm X 340mm x 380 (54Kg)