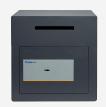

## **Description**

The Chubbsafe Sigma Deposit Safe is ideal for situations where you require items to be put into the safe such as money, documents, vouchers and cheques without the need to open the door allowing access to the contents within. It is constructed with an 8mm steel door and 3mm steel body and has hardened steel plates protect boltwork and lock against drilling.

### **Features**

- Deposit slot (170mm x 16mm)
- Recommended cash rating of £1,500
- Fitted with an anti-fishing device to prevent unauthorised removal of deposited items
- Fixing kit allows DIY base or rear fixing of safe
- Available with double bitted key lock or electronic lock (sizes 2 & 3 only)
- Override key supplied with electronic version