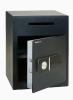

## **Description**

The Chubbsafe Sigma Deposit Safe is ideal for situations where you require items to be put into the safe such as money, documents, vouchers and cheques without the need to open the door allowing access to the contents within. It is constructed with an 8mm steel door and 3mm steel body and has hardened steel plates protect boltwork and lock against drilling.

### **Features**

- Deposit slot (170mm x 16mm)
- Recommended cash rating of £1,500
- Fitted with an anti-fishing device to prevent unauthorised removal of deposited items
- Fixing kit allows DIY base or rear fixing of safe
- Available with double bitted key lock or electronic lock (sizes 2 & 3 only)
- Override key supplied with electronic version