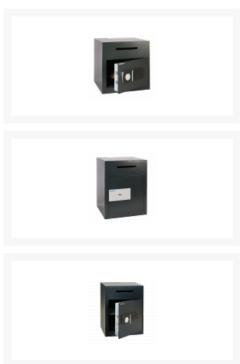

## **Product Table**

#### L21760

1K - 305mm X 375mm x 350 (27Kg)

#### L21762

2E - 375mm X 375mm x 350 (33Kg)

#### L21761

2K - 375mm X 375mm x 350 (33Kg)

#### L21764

3E - 475mm X 375mm x 350 (38Kg)

#### L21763

3K - 475mm X 375mm x 350 (38Kg)