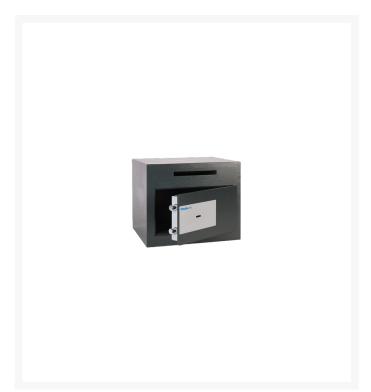

## **Description**

The Chubbsafe Sigma Deposit Safe is ideal for situations where you require items to be put into the safe such as money, documents, vouchers and cheques without the need to open the door allowing access to the contents within. It is constructed with an 8mm steel door and 3mm steel body and has hardened steel plates protect boltwork and lock against drilling.

### **Features**

- Deposit slot (170mm x 16mm)
- Recommended cash rating of £1,500
- Fitted with an anti-fishing device to prevent unauthorised removal of deposited items
- Fixing kit allows DIY base or rear fixing of safe
- Available with double bitted key lock or electronic lock (sizes 2 & 3 only)
- Override key supplied with electronic version