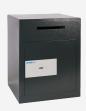

## **Description**

The Chubbsafe Sigma Deposit Safe is ideal for situations where you require items to be put into the safe such as money, documents, vouchers and cheques without the need to open the door allowing access to the contents within. It is constructed with an 8mm steel door and 3mm steel body and has hardened steel plates protect boltwork and lock against drilling.

### **Features**

- Deposit slot (170mm x 16mm)
- Recommended cash rating of £1,500
- Fitted with an anti-fishing device to prevent unauthorised removal of deposited items
- Fixing kit allows DIY base or rear fixing of safe
- Available with double bitted key lock or electronic lock (sizes 2 & 3 only)
- Override key supplied with electronic version