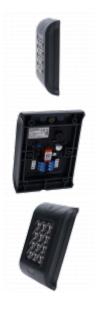

### Description

The ACT 5e digital keypad is a simple to use and easy to install standalone access control product. Keypad backlighting enhances functionality at night or in poor light conditions. The ACT 5e access control keypad is contained in a stylish polycarbonate housing, with stainless steel keys and potted electronics, allowing for indoor and outdoor installation. The ACT 5e may be surface or flush mounted on to a standard single gang electrical back box.

### **Features**

- Mounts on to standard single gang electrical back box
- Keypad backlighting
- Incorrect code lockout
- Push to exit input
- 10 user codes
- Pin only digital keypad