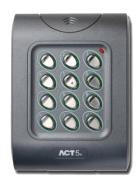

### Description

The ACT 5e digital keypad is a simple to use and easy to install standalone access control product. Keypad backlighting enhances functionality at night or in poor light conditions. The ACT 5e access control keypad is contained in a stylish polycarbonate housing, with stainless steel keys and potted electronics, allowing for indoor and outdoor installation. The ACT 5e may be surface or flush mounted on to a standard single gang electrical back box.

### **Features**

- Mounts on to standard single gang electrical back box
- Keypad backlighting
- Incorrect code lockout
- Push to exit input
- 10 user codes
- Pin only digital keypad