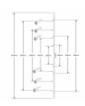

## **Description**

This all-in-one peg or blade driven espag rod by Chameleon is a unique replacement system, it is supplied as a 11mm wide inline 1 metre strip with 6 mushroom locking points however each side can be cropped up to 5 times in 10cm increments. The versatility of this product makes it a must-have for vans and trade counters and it is supplied complete with fixing studs and features a variable backset.

## **Features**

- Mushroom height: 6mm
- Variable backset
- Supplied complete with fixing studs
- Cropable to 0.2m, 0.4m, 0.6m, 0.8m or 1m