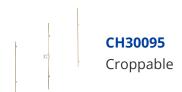

## **Description**

This all-in-one peg or blade driven espag rod by Chameleon is a unique replacement system, it is supplied as a 11mm wide inline 1 metre strip with 6 mushroom locking points however each side can be cropped up to 5 times in 10cm increments. The versatility of this product makes it a must-have for vans and trade counters and it is supplied complete with fixing studs and features a variable backset.

## **Features**

- Mushroom height: 6mm
- Variable backset
- Supplied complete with fixing studs
- Cropable to 0.2m, 0.4m, 0.6m, 0.8m or 1m