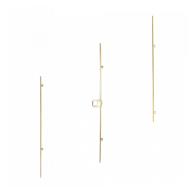

## **Description**

This all-in-one peg or blade driven espag rod by Chameleon is a unique replacement system, it is supplied as a 11mm wide inline 1 metre strip with 6 mushroom locking points however each side can be cropped up to 5 times in 10cm increments. The versatility of this product makes it a must-have for vans and trade counters and it is supplied complete with fixing studs and features a variable backset.

## **Features**

- Mushroom height: 6mm
- Variable backset
- Supplied complete with fixing studs
- Cropable to 0.2m, 0.4m, 0.6m, 0.8m or 1m