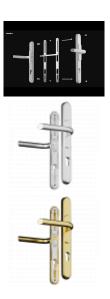

#### CH30088

59-96mm Centres - Brushed Silver

#### CH30090

59-96mm Centres - Gold

### CH30089

59-96mm Centres - Polished Silver

### CH30087

59-96mm Centres - Black

#### CH30086

59-96mm Centres - White