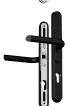

lit spindles are available as additional products), fixings and an allen key.



10 Year Guarantee



Operated By Euro Cylinder



Reversible Handing



Weather Resistant

## **Features**

- Nylon seal on sliding mechanism to provide ingress protection
- Adaptable centres allow easy installation on locks with offset centres
- Double spring mechanism to allow handles to return to horizontal position
- Concealed external fixing head and outer plate for increased security
- Adaptable backplate enables handle to accommodate a wide range of screw hole centres
- Adaptable vertical handle position to suit lock centres between 59mm 96mm

## **Product Table**



#### CH30088

59-96mm Centres - Brushed Silver



#### CH30090

59-96mm Centres - Gold



### CH30089

59-96mm Centres - Polished Silver



### CH30087

59-96mm Centres - Black



#### CH30086

59-96mm Centres - White