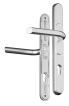

#### CH30088

59-96mm Centres - Brushed Silver

### CH30089

59-96mm Centres - Polished Silver