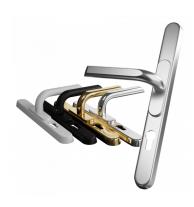

## **Description**

The Chameleon XL Pro Handle features an adaptable handle height (to accommodate both inline and offset centres between 59mm and 96mm) and adaptable screw centres. Such flexibility is ideal for installers looking to reduce the amount of van stock they carry. The XL's biggest benefit is that its larger faceplate which is over 3mm bigger making it an ideal retrofit handle; capable of covering up all old screw holes and faded paint marks. This unit features concealed external fixings for superior security and the sliding mechanism is fitted with a nylon seal for ingress protection.

This XL size has been brought out due to demand for a wider backplate. Despite its ideal size the Chameleon Pro XL does not look bulky, by cleverly tapering the faceplate this has allowed it to still look neat and well-proportioned on any door and it has a new look designer curved handle that feels and looks more luxurious. This handle is available in a range of attractive finishes and is supplied complete with all plates, 8mm solid spindle (split spindles are available as additional products), fixings and an allen key.

## **Features**

- Nylon seal on sliding mechanism to provide ingress protection
- Adaptable centres allow easy installation on locks with offset centres
- Double spring mechanism to allow handles to return to horizontal position
- Concealed external fixing head and outer plate for increased security
- Adaptable backplate enables handle to accommodate a wide range of screw hole centres
- Adaptable vertical handle position to suit lock centres between 59mm 96mm