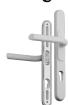

products), fixings and an allen key.



10 Year Guarantee



Operated By Euro Cylinder



Reversible Handing



Weather Resistant

## **Features**

- Nylon seal on sliding mechanism to provide ingress protection
- Adaptable centres allow easy installation on locks with offset centres
- Double spring mechanism to allow handles to return to horizontal position
- Concealed external fixing head and outer plate for increased security
- Adaptable backplate enables handle to accommodate a wide range of screw hole centres
- Adaptable vertical handle position to suit lock centres between 59mm 96mm

## **Product Table**



#### CH30088

59-96mm Centres - Brushed Silver



#### CH30090

59-96mm Centres - Gold



### CH30089

59-96mm Centres - Polished Silver



### CH30087

59-96mm Centres - Black



#### CH30086

59-96mm Centres - White