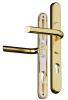

nge of attractive finishes and is supplied complete with all plates, 8mm solid spindle (split spindles are available as additional products), fixings and an allen key.



10 Year Guarantee



Operated By Euro Cylinder



Reversible Handing



Weather Resistant

## **Features**

- Nylon seal on sliding mechanism to provide ingress protection
- Adaptable centres allow easy installation on locks with offset centres
- Double spring mechanism to allow handles to return to horizontal position
- Concealed external fixing head and outer plate for increased security
- Adaptable backplate enables handle to accommodate a wide range of screw hole centres
- Adaptable vertical handle position to suit lock centres between 59mm 96mm

## **Product Table**



#### CH30088

59-96mm Centres - Brushed Silver



#### CH30090

59-96mm Centres - Gold



### CH30089

59-96mm Centres - Polished Silver



### CH30087

59-96mm Centres - Black



#### CH30086

59-96mm Centres - White