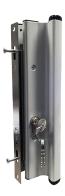

## **Description**

This Twin Locking Point Patio Repair Kit from Chameleon includes a twin point locking mechanism, faceplate, keep, handles, packers and levers. Like many Chameleon products, this lock unit features an adjustable backset thanks to the included packers of various sizes. This kit is perfect for replacing an old or obsolete patio lock case and handles.

## **Features**

- Available in a range of finishes
- Ideal for replacing various obsolete patio locks
- Supplied without cylinder
- Euro profile
- Adaptable backset (18.5mm, 21.5mm, 24.5mm & 27.5mm)
- Kit includes: Lock, faceplate, keep, handles and levers