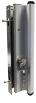

## **Description**

This Twin Locking Point Patio Repair Kit from Chameleon includes a twin point locking mechanism, faceplate, keep, handles, packers and levers. Like many Chameleon products, this lock unit features an adjustable backset thanks to the included packers of various sizes. This kit is perfect for replacing an old or obsolete patio lock case and handles.

## **Features**

- Available in a range of finishes
- Ideal for replacing various obsolete patio locks
- Supplied without cylinder
- Euro profile
- Adaptable backset (18.5mm, 21.5mm, 24.5mm & 27.5mm)
- Kit includes: Lock, faceplate, keep, handles and levers

Silver

CH30078

White