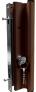

## CHAMELEON Adaptable Twin Locking Point Patio Repair Kit





## **Description**

This Twin Locking Point Patio Repair Kit from Chameleon includes a twin point locking mechanism, faceplate, keep, handles, packers and levers. Like many Chameleon products, this lock unit features an adjustable backset thanks to the included packers of various sizes. This kit is perfect for replacing an old or obsolete patio lock case and handles.



Operated By Euro Cylinder

## **Features**

- Available in a range of finishes
- Ideal for replacing various obsolete patio locks
- Supplied without cylinder
- Euro profile
- Adaptable backset (18.5mm, 21.5mm, 24.5mm & 27.5mm)
- Kit includes: Lock, faceplate, keep, handles and levers

## **Product Table**



CH30074

Black



CH30075

Brown



CH30076

Gold



CH30077

Silver



CH30078

White