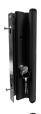

## CHAMELEON Adaptable Twin Locking Point Patio Repair Kit





## **Description**

This Twin Locking Point Patio Repair Kit from Chameleon includes a twin point locking mechanism, faceplate, keep, handles, packers and levers. Like many Chameleon products, this lock unit features an adjustable backset thanks to the included packers of various sizes. This kit is perfect for replacing an old or obsolete patio lock case and handles.



Operated By Euro Cylinder

## **Features**

- Available in a range of finishes
- Ideal for replacing various obsolete patio locks
- Supplied without cylinder
- Euro profile
- Adaptable backset (18.5mm, 21.5mm, 24.5mm & 27.5mm)
- Kit includes: Lock, faceplate, keep, handles and levers

## **Product Table**



CH30074

Black



CH30075

Brown



CH30076

Gold



CH30077

Silver



CH30078

White