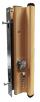

## **Description**

This Twin Locking Point Patio Repair Kit from Chameleon includes a twin point locking mechanism, faceplate, keep, handles, packers and levers. Like many Chameleon products, this lock unit features an adjustable backset thanks to the included packers of various sizes. This kit is perfect for replacing an old or obsolete patio lock case and handles.

## **Features**

- Available in a range of finishes
- Ideal for replacing various obsolete patio locks
- Supplied without cylinder
- Euro profile
- Adaptable backset (18.5mm, 21.5mm, 24.5mm & 27.5mm)
- Kit includes: Lock, faceplate, keep, handles and levers

## **Product Table**

CH30074

Black

CH30075

Brown

CH30076

Gold

CH30077