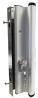

## **Description**

This Twin Locking Point Patio Repair Kit from Chameleon includes a twin point locking mechanism, faceplate, keep, handles, packers and levers. Like many Chameleon products, this lock unit features an adjustable backset thanks to the included packers of various sizes. This kit is perfect for replacing an old or obsolete patio lock case and handles.

## **Features**

- Available in a range of finishes
- Ideal for replacing various obsolete patio locks
- Supplied without cylinder
- Euro profile
- Adaptable backset (18.5mm, 21.5mm, 24.5mm & 27.5mm)
- Kit includes: Lock, faceplate, keep, handles and levers

Silver

CH30078

White