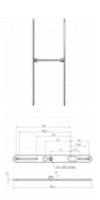

## **Features**

- Bottom fixing adjustable by 23.3mm
- Top fixing adjustable by 178.8mm 242.1mm if required
- To be used with the Chameleon Pro handle
- Kit includes: 1 x internal inner backplate, 1 x external inner backplate & 1 x 100mm countersunk M5 bolt
- Additional backplate to allow 122mm screw fixing