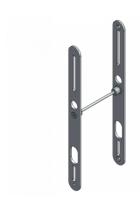

## **Description**

The Fixing Conversion Kit to suit the Chameleon Pro Handle is ideal for retrofit applications where a screw fixing of 122mm is needed. The kit includes an inner backplate, an outer backplate and a 100mm countersunk M5 bolt.

## **Features**

- Bottom fixing adjustable by 23.3mm
- Top fixing adjustable by 178.8mm 242.1mm if required
- To be used with the Chameleon Pro handle
- Kit includes: 1 x internal inner backplate, 1 x external inner backplate & 1 x 100mm countersunk M5 bolt
- Additional backplate to allow 122mm screw fixing