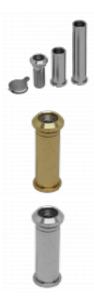

## Description

The easy-to-install Adaptable Door Viewer from Chameleon comes supplied with two barrels of varying lengths to allow for installation into doors between 35mm and 85mm thick. Popularly used in residential buildings, this 160° door viewer allows occupants to quickly identify callers without needing to open the door.

## **Features**

- Popular security device for rental properties and other dwellings
- Available in a range of finishes
- Allows occupants to quickly identify callers without needing to open the door
- Supplied with two adjustable barrels to suit doors between 35mm and 85mm thick
- 160° Vision

## **Product Table**

CH30070 Polished Brass (35mm - 85mm)

CH30071 Polished Chrome (35mm - 85mm)