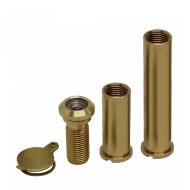

## Description

The easy-to-install Adaptable Door Viewer from Chameleon comes supplied with two barrels of varying lengths to allow for installation into doors between 35mm and 85mm thick. Popularly used in residential buildings, this 160° door viewer allows occupants to quickly identify callers without needing to open the door.

## **Features**

- Popular security device for rental properties and other dwellings
- Available in a range of finishes
- Allows occupants to quickly identify callers without needing to open the door
- Supplied with two adjustable barrels to suit doors between 35mm and 85mm thick
- 160° Vision