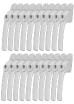

# **CHAMELEON Inline Window Espag Handle**





# **Description**

Supplied without a spindle, the Chameleon espagnolette inline window handle is designed to fit over 95% of casement windows and is available in a range of stylish finishes.





Supplied With 1 Key

Reversible Handing

## **Features**

- Fits over 95% of casement windows
- Supplied without spindle
- Designed for improved hand clearance
- Built-in 90 degree stop to prevent excessive force on the espagnolette gearbox
- Simple to fit
- Non-handed

# **Product Table**



## CH30052

Black



#### CH30051

Brushed Chrome



## CH30049

Polished Brass



#### CH30050

Polished Chrome



# CH30048

White



#### CH30111

White - Pack of 20