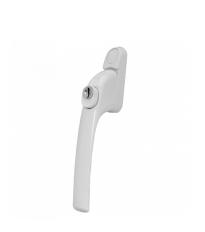

# **CHAMELEON Inline Window Espag Handle**





# **Description**

Supplied without a spindle, the Chameleon espagnolette inline window handle is designed to fit over 95% of casement windows and is available in a range of stylish finishes.





Supplied With 1 Key

Reversible Handing

## **Features**

- Fits over 95% of casement windows
- Supplied without spindle
- Designed for improved hand clearance
- Built-in 90 degree stop to prevent excessive force on the espagnolette gearbox
- Simple to fit
- Non-handed

# **Product Table**



## CH30052

Black



#### CH30051

Brushed Chrome



## CH30049

Polished Brass



#### CH30050

Polished Chrome



# CH30048

White



#### CH30111

White - Pack of 20