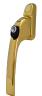

# **CHAMELEON Inline Window Espag Handle**





# **Description**

Supplied without a spindle, the Chameleon espagnolette inline window handle is designed to fit over 95% of casement windows and is available in a range of stylish finishes.





Supplied With 1 Key

Reversible Handing

## **Features**

- Fits over 95% of casement windows
- Supplied without spindle
- Designed for improved hand clearance
- Built-in 90 degree stop to prevent excessive force on the espagnolette gearbox
- Simple to fit
- Non-handed

# **Product Table**



## CH30052

Black



#### CH30051

Brushed Chrome



## CH30049

Polished Brass



#### CH30050

Polished Chrome



# CH30048

White



#### CH30111

White - Pack of 20