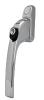

# **CHAMELEON Inline Window Espag Handle**





# **Description**

Supplied without a spindle, the Chameleon espagnolette inline window handle is designed to fit over 95% of casement windows and is available in a range of stylish finishes.





Supplied With 1 Key

Reversible Handing

## **Features**

- Fits over 95% of casement windows
- Supplied without spindle
- Designed for improved hand clearance
- Built-in 90 degree stop to prevent excessive force on the espagnolette gearbox
- Simple to fit
- Non-handed

# **Product Table**



## CH30052

Black



#### CH30051

Brushed Chrome



## CH30049

Polished Brass



#### CH30050

Polished Chrome



# CH30048

White



#### CH30111

White - Pack of 20