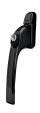

# **CHAMELEON Inline Window Espag Handle**





# **Description**

Supplied without a spindle, the Chameleon espagnolette inline window handle is designed to fit over 95% of casement windows and is available in a range of stylish finishes.





Supplied With 1 Key

Reversible Handing

## **Features**

- Fits over 95% of casement windows
- Supplied without spindle
- Designed for improved hand clearance
- Built-in 90 degree stop to prevent excessive force on the espagnolette gearbox
- Simple to fit
- Non-handed

# **Product Table**



## CH30052

Black



#### CH30051

Brushed Chrome



## CH30049

Polished Brass



#### CH30050

Polished Chrome



# CH30048

White



#### CH30111

White - Pack of 20