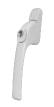

# **CHAMELEON Inline Window Espag Handle**





# **Description**

Supplied without a spindle, the Chameleon espagnolette inline window handle is designed to fit over 95% of casement windows and is available in a range of stylish finishes.





Supplied With 1 Key

Reversible Handing

## **Features**

- Fits over 95% of casement windows
- Supplied without spindle
- Designed for improved hand clearance
- Built-in 90 degree stop to prevent excessive force on the espagnolette gearbox
- Simple to fit
- Non-handed

# **Product Table**



## CH30052

Black



#### CH30051

Brushed Chrome



## CH30049

Polished Brass



#### CH30050

Polished Chrome



# CH30048

White



#### CH30111

White - Pack of 20