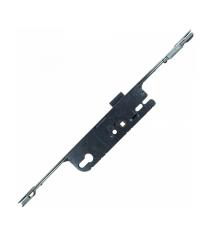

# **CHAMELEON Overnight Lock/Gearbox**

## **Description**

This repair lock euro centre case can be used either stand alone as an overnight lock or as the central component of the Chameleon Modular Repair Lock System. It has a 16mm faceplate so is ideally suited for use on UPVC and composite doors.

### **Features**

- Latch & Deadbolt
- Easy to fit
- Various locking point extension pieces available
- Supplied with adjustable strike & packers
- 16mm Faceplate Suitable for UPVC and composite doors