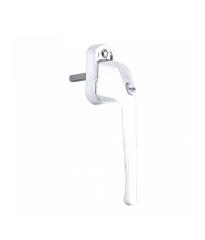

## **CHAMELEON Tilt Before Turn Handle**





## **Description**

Chameleon Tilt-Before-Turn Handle for use with patio or window multi-point locks. The unique tilt / lock mechanism is designed to allow the window to be tilted by using the handle alone however requires a key to be used to allow it to be opened fully. Available in a range of attractive finishes to suit any home décor.





Supplied With 1 Key

**UK Manufactured** 

#### **Features**

- Supplied with 1 key
- Available in a range of attractive finishes
- 7mm x 40mm spindle
- Ideal for use with patio or window multi-point locks
- Unique key controlled tilt / lock mechanism restricts sash movement beyond tilt without use of key
- Locks in closed position

# **Product Table**



#### CH30037

Black



#### CH30035

Chrome



#### CH30038

Gold



#### CH30036

Satin Chro