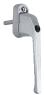

ilt Before Turn Handle**





## **Description**

Chameleon Tilt-Before-Turn Handle for use with patio or window multi-point locks. The unique tilt / lock mechanism is designed to allow the window to be tilted by using the handle alone however requires a key to be used to allow it to be opened fully. Available in a range of attractive finishes to suit any home décor.





Supplied With 1 Key

**UK Manufactured** 

#### **Features**

- Supplied with 1 key
- Available in a range of attractive finishes
- 7mm x 40mm spindle
- Ideal for use with patio or window multi-point locks
- Unique key controlled tilt / lock mechanism restricts sash movement beyond tilt without use of key
- Locks in closed position

# **Product Table**



#### CH30037

Black



#### CH30035

Chrome



#### CH30038

Gold



#### CH30036

Satin Chrome



### CH30034

White