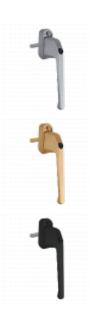

## **CHAMELEON Tilt Before Turn Handle**





## **Description**

Chameleon Tilt-Before-Turn Handle for use with patio or window multi-point locks. The unique tilt / lock mechanism is designed to allow the window to be tilted by using the handle alone however requires a key to be used to allow it to be opened fully. Available in a range of attractive finishes to suit any home décor.





Supplied With 1 Key

**UK Manufactured** 

#### **Features**

- Supplied with 1 key
- Available in a range of attractive finishes
- 7mm x 40mm spindle
- Ideal for use with patio or window multi-point locks
- Unique key controlled tilt / lock mechanism restricts sash movement beyond tilt without use of key
- Locks in closed position

# **Product Table**



#### CH30037

Black



#### CH30035

Chrome



#### CH30038

Gold



#### CH30036

Satin Chrome