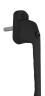

## **CHAMELEON Tilt Before Turn Handle**





## **Description**

Chameleon Tilt-Before-Turn Handle for use with patio or window multi-point locks. The unique tilt / lock mechanism is designed to allow the window to be tilted by using the handle alone however requires a key to be used to allow it to be opened fully. Available in a range of attractive finishes to suit any home décor.





Supplied With 1 Key

**UK Manufactured** 

#### **Features**

- Supplied with 1 key
- Available in a range of attractive finishes
- 7mm x 40mm spindle
- Ideal for use with patio or window multi-point locks
- Unique key controlled tilt / lock mechanism restricts sash movement beyond tilt without use of key
- Locks in closed position

# **Product Table**



#### CH30037

Black



#### CH30035

Chrome



#### CH30038

Gold



#### CH30036

Satin Chrome



### CH30034

White