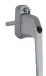

## **CHAMELEON Tilt Before Turn Handle**





## **Description**

Chameleon Tilt-Before-Turn Handle for use with patio or window multi-point locks. The unique tilt / lock mechanism is designed to allow the window to be tilted by using the handle alone however requires a key to be used to allow it to be opened fully. Available in a range of attractive finishes to suit any home décor.





Supplied With 1 Key

**UK Manufactured** 

#### **Features**

- Supplied with 1 key
- Available in a range of attractive finishes
- 7mm x 40mm spindle
- Ideal for use with patio or window multi-point locks
- Unique key controlled tilt / lock mechanism restricts sash movement beyond tilt without use of key
- Locks in closed position

# **Product Table**



#### CH30037

Black



#### CH30035

Chrome



#### CH30038

Gold



#### CH30036

Satin Chrome



### CH30034

White