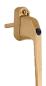

## **CHAMELEON Tilt Before Turn Handle**





## **Description**

Chameleon Tilt-Before-Turn Handle for use with patio or window multi-point locks. The unique tilt / lock mechanism is designed to allow the window to be tilted by using the handle alone however requires a key to be used to allow it to be opened fully. Available in a range of attractive finishes to suit any home décor.





Supplied With 1 Key

**UK Manufactured** 

#### **Features**

- Supplied with 1 key
- Available in a range of attractive finishes
- 7mm x 40mm spindle
- Ideal for use with patio or window multi-point locks
- Unique key controlled tilt / lock mechanism restricts sash movement beyond tilt without use of key
- Locks in closed position

# **Product Table**



#### CH30037

Black



#### CH30035

Chrome



#### CH30038

Gold



#### CH30036

Satin Chrome



### CH30034

White