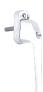

## **Description**

Chameleon Tilt-Before-Turn Handle for use with patio or window multi-point locks. The unique tilt / lock mechanism is designed to allow the window to be tilted by using the handle alone however requires a key to be used to allow it to be opened fully. Available in a range of attractive finishes to suit any home décor.





Supplied With 1 Key

**UK Manufactured** 

#### **Features**

- Supplied with 1 key
- Available in a range of attractive finishes
- 7mm x 40mm spindle
- Ideal for use with patio or window multi-point locks
- Unique key controlled tilt / lock mechanism restricts sash movement beyond tilt without use of key
- Locks in closed position

# **Product Table**



#### CH30037

Black



#### CH30035

Chrome



#### CH30038

Gold



#### CH30036

Satin Chrome



### CH30034

White