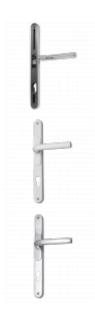

## CHAMELEON Pro 59-96mm Centres Adaptable Handle

## **Description**

An ideal retrofit solution, the Chameleon Pro Handle features an adaptable handle height (to accommodate both inline and offset centres between 59-96mm) and adaptable screw centres. Such flexibility is ideal for installers looking to reduce the amount of van stock they carry. This unit features concealed external fixings for superior security and the sliding mechanism is fitted with a nylon seal for ingress protection.

This handle is available in a range of attractive finishes and is supplied complete with all plates, 8mm solid spindle (split spindles are available as additional products), fixings and an allen key.

10 Year Guarantee