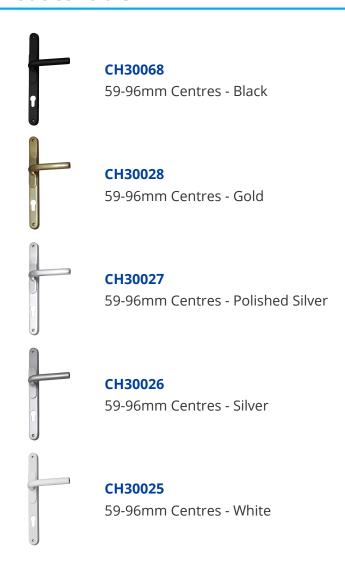

erior security and the sliding mechanism is fitted with a nylon seal for ingress protection.

This handle is available in a range of attractive finishes and is supplied complete with all plates, 8mm solid spindle (split spindles are available as additional products), fixings and an allen key.



10 Year Guarantee



Operated By Euro Cylinder



Reversible Handing



Weather Resistant

## **Features**

- Nylon seal on sliding mechanism to provide ingress protection
- Adaptable centres allow easy installation on locks with offset centres
- Double spring mechanism to allow handles to return to horizontal position
- Concealed external fixing head and outer plate for increased security
- Adaptable backplate enables handle to accommodate a wide range of screw hole centres

## **Product Table**