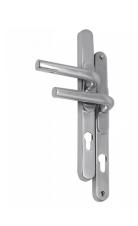

## CHAMELEON Pro 59-96mm Centres Adaptable Handle

## **Description**

An ideal retrofit solution, the Chameleon Pro Handle features an adaptable handle height (to accommodate both inline and offset centres between 59-96mm) and adaptable screw centres. Such flexibility is ideal for installers looking to reduce the amount of van stock they carry. This unit features concealed external fixings for superior security and the sliding mechanism is fitted with a nylon seal for ingress protection.

This handle is available in a range of attractive finishes and is supplied complete with all plates, 8mm solid spindle (split spindles are available as additional products), fixings and an allen key.

10 Year Guarantee