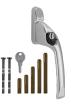

# CHAMELEON Adaptable Multi Spindle Offset Window Espag Handle





### **Description**

This offset espag handle is designed with both use and installation in mind and comes complete with 5 sizes of spindle so you don't need to cut anything down on site. Simply pop the required spindle into the back of the handle and it is ready to install, it comes complete with a key, fixing bolts and 5 spindles (10mm, 15mm, 30mm, 43mm and 55mm).

#### **Features**

- Magnetic spindle fixing
- Handed
- Complete with 10mm, 15mm, 30mm, 43mm and 55mm spindles
- Simple to fit

## **Product Table**



CH30012

Black - LH



CH30013

Black - RH



#### CH30006

Polished Brass - LH



#### CH30007

Polished Brass - RH



#### CH30008

Polished Chrome - LH



#### CH30009

Polished Chrome - RH



#### CH30010

Satin Chrome - LH



#### CH30011

Satin Chrome - RH



#### CH30004

White - LH