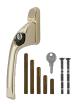

# CHAMELEON Adaptable Multi Spindle Offset Window Espag Handle





### **Description**

This offset espag handle is designed with both use and installation in mind and comes complete with 5 sizes of spindle so you don't need to cut anything down on site. Simply pop the required spindle into the back of the handle and it is ready to install, it comes complete with a key, fixing bolts and 5 spindles (10mm, 15mm, 30mm, 43mm and 55mm).

#### **Features**

- Magnetic spindle fixing
- Handed
- Complete with 10mm, 15mm, 30mm, 43mm and 55mm spindles
- Simple to fit

## **Product Table**



CH30012

Black - LH



CH30013

Black - RH



#### CH30006

Polished Brass - LH



#### CH30007

Polished Brass - RH



#### CH30008

Polished Chrome - LH



#### CH30009

Polished Chrome - RH



#### CH30010

Satin Chrome - LH



#### CH30011

Satin Chrome - RH



#### CH30004

White - LH