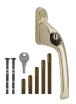

# CHAMELEON Adaptable Multi Spindle Offset Window Espag Handle





### **Description**

This offset espag handle is designed with both use and installation in mind and comes complete with 5 sizes of spindle so you don't need to cut anything down on site. Simply pop the required spindle into the back of the handle and it is ready to install, it comes complete with a key, fixing bolts and 5 spindles (10mm, 15mm, 30mm, 43mm and 55mm).

#### **Features**

- Magnetic spindle fixing
- Handed
- Complete with 10mm, 15mm, 30mm, 43mm and 55mm spindles
- Simple to fit

## **Product Table**



CH30012

Black - LH



CH30013

Black - RH



#### CH30006

Polished Brass - LH



#### CH30007

Polished Brass - RH



#### CH30008

Polished Chrome - LH



#### CH30009

Polished Chrome - RH



#### CH30010

Satin Chrome - LH



#### CH30011

Satin Chrome - RH



#### CH30004

White - LH