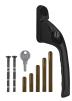

# CHAMELEON Adaptable Multi Spindle Offset Window Espag Handle





### **Description**

This offset espag handle is designed with both use and installation in mind and comes complete with 5 sizes of spindle so you don't need to cut anything down on site. Simply pop the required spindle into the back of the handle and it is ready to install, it comes complete with a key, fixing bolts and 5 spindles (10mm, 15mm, 30mm, 43mm and 55mm).

#### **Features**

- Magnetic spindle fixing
- Handed
- Complete with 10mm, 15mm, 30mm, 43mm and 55mm spindles
- Simple to fit

## **Product Table**



CH30012

Black - LH



CH30013

Black - RH



#### CH30006

Polished Brass - LH



#### CH30007

Polished Brass - RH



#### CH30008

Polished Chrome - LH



#### CH30009

Polished Chrome - RH



#### CH30010

Satin Chrome - LH



#### CH30011

Satin Chrome - RH



#### CH30004

White - LH