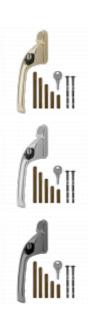

#### CH30006

Polished Brass - LH

#### CH30007

Polished Brass - RH

#### CH30008

Polished Chrome - LH

#### CH30009

Polished Chrome - RH

#### CH30010

Satin Chrome - LH

#### CH30011

Satin Chrome - RH