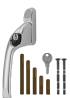

# CHAMELEON Adaptable Multi Spindle Offset Window Espag Handle





### **Description**

This offset espag handle is designed with both use and installation in mind and comes complete with 5 sizes of spindle so you don't need to cut anything down on site. Simply pop the required spindle into the back of the handle and it is ready to install, it comes complete with a key, fixing bolts and 5 spindles (10mm, 15mm, 30mm, 43mm and 55mm).

#### **Features**

- Magnetic spindle fixing
- Handed
- Complete with 10mm, 15mm, 30mm, 43mm and 55mm spindles
- Simple to fit

## **Product Table**



CH30012

Black - LH



CH30013

Black - RH



#### CH30006

Polished Brass - LH



#### CH30007

Polished Brass - RH



#### CH30008

Polished Chrome - LH



#### CH30009

Polished Chrome - RH



#### CH30010

Satin Chrome - LH



#### CH30011

Satin Chrome - RH



#### CH30004

White - LH