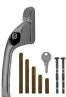

### **Description**

This offset espag handle is designed with both use and installation in mind and comes complete with 5 sizes of spindle so you don't need to cut anything down on site. Simply pop the required spindle into the back of the handle and it is ready to install, it comes complete with a key, fixing bolts and 5 spindles (10mm, 15mm, 30mm, 43mm and 55mm).

#### **Features**

- Magnetic spindle fixing
- Handed
- Complete with 10mm, 15mm, 30mm, 43mm and 55mm spindles
- Simple to fit

## **Product Table**

CH30012

Black - LH

CH30013

Black - RH

#### CH30006

Polished Brass - LH

#### CH30007

Polished Brass - RH

#### CH30008

Polished Chrome - LH

#### CH30009

Polished Chrome - RH

#### CH30010

Satin Chrome - LH

#### CH30011

Satin Chrome - RH

#### CH30004

White - LH