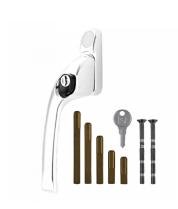

### **Description**

This offset espag handle is designed with both use and installation in mind and comes complete with 5 sizes of spindle so you don't need to cut anything down on site. Simply pop the required spindle into the back of the handle and it is ready to install, it comes complete with a key, fixing bolts and 5 spindles (10mm, 15mm, 30mm, 43mm and 55mm).

#### **Features**

- Magnetic spindle fixing
- Handed
- Complete with 10mm, 15mm, 30mm, 43mm and 55mm spindles
- Simple to fit

#### CH30004

White - LH