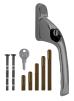

### **Description**

This offset espag handle is designed with both use and installation in mind and comes complete with 5 sizes of spindle so you don't need to cut anything down on site. Simply pop the required spindle into the back of the handle and it is ready to install, it comes complete with a key, fixing bolts and 5 spindles (10mm, 15mm, 30mm, 43mm and 55mm).

#### **Features**

- Magnetic spindle fixing
- Handed
- Complete with 10mm, 15mm, 30mm, 43mm and 55mm spindles
- Simple to fit

## **Product Table**

CH30012

Black - LH

CH30013

Black - RH

#### CH30006

Polished Brass - LH

#### CH30007

Polished Brass - RH

#### CH30008

Polished Chrome - LH

#### CH30009

Polished Chrome - RH

#### CH30010

Satin Chrome - LH

#### CH30011

Satin Chrome - RH

#### CH30004

White - LH