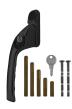

# CHAMELEON Adaptable Multi Spindle Offset Window Espag Handle





### **Description**

This offset espag handle is designed with both use and installation in mind and comes complete with 5 sizes of spindle so you don't need to cut anything down on site. Simply pop the required spindle into the back of the handle and it is ready to install, it comes complete with a key, fixing bolts and 5 spindles (10mm, 15mm, 30mm, 43mm and 55mm).

#### **Features**

- Magnetic spindle fixing
- Handed
- Complete with 10mm, 15mm, 30mm, 43mm and 55mm spindles
- Simple to fit

## **Product Table**



CH30012

Black - LH



CH30013

Black - RH



#### CH30006

Polished Brass - LH



#### CH30007

Polished Brass - RH



#### CH30008

Polished Chrome - LH



#### CH30009

Polished Chrome - RH



#### CH30010

Satin Chrome - LH



#### CH30011

Satin Chrome - RH



#### CH30004

White - LH