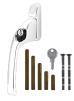

### **Description**

This offset espag handle is designed with both use and installation in mind and comes complete with 5 sizes of spindle so you don't need to cut anything down on site. Simply pop the required spindle into the back of the handle and it is ready to install, it comes complete with a key, fixing bolts and 5 spindles (10mm, 15mm, 30mm, 43mm and 55mm).

#### **Features**

- Magnetic spindle fixing
- Handed
- Complete with 10mm, 15mm, 30mm, 43mm and 55mm spindles
- Simple to fit

## **Product Table**

CH30012

Black - LH

CH30013

Black - RH

#### CH30006

Polished Brass - LH

#### CH30007

Polished Brass - RH

#### CH30008

Polished Chrome - LH

#### CH30009

Polished Chrome - RH

#### CH30010

Satin Chrome - LH

#### CH30011

Satin Chrome - RH

#### CH30004

White - LH