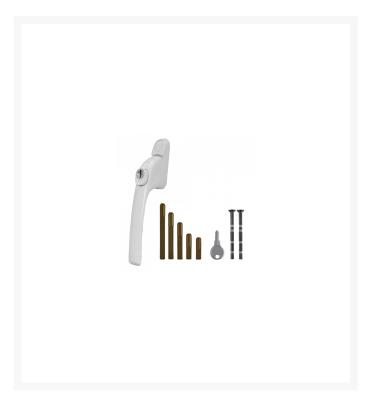

## **Description**

This espag handle is designed with both use and installation in mind and comes complete with 5 sizes of spindle so you don't need to cut anything down on site. Simply pop the required spindle into the back of the handle and it is ready to install, it comes complete with a key, fixing bolts and 5 spindles (10mm, 15mm, 30mm, 43mm and 55mm).

Supplied With 1 Key

5 Year Guarantee

Reversible Handing

- Supplied with multiple spindles for ease of fitting
- Fits over 95% of casement windows
- Built-in 90 degree stop to prevent excessive force on the espagnolette gearbox
- 5 year mechanical guarantee
- Supplied with 10mm, 15mm, 30mm, 43mm and 55mm spindles
- Non-handed