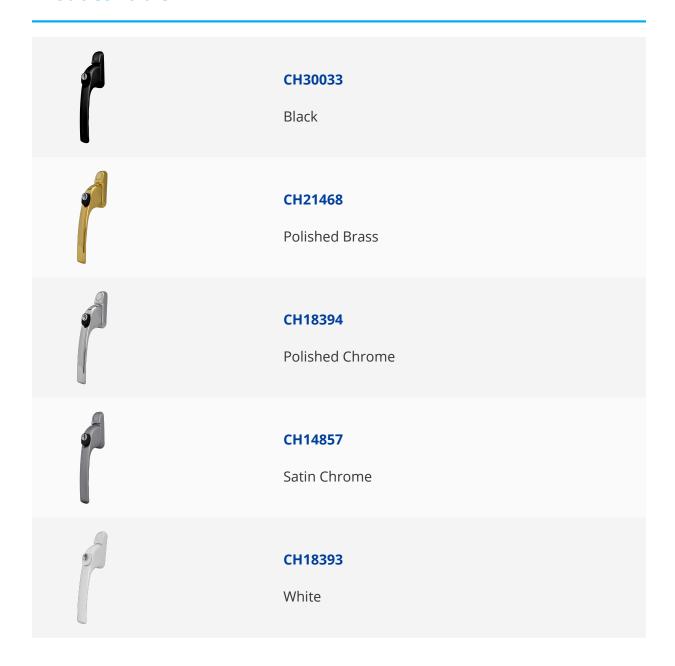

ELEON Adaptable Inline Window Espag Handle (10mm - 55mm)





## **Description**

This espag handle is designed with both use and installation in mind and comes complete with 5 sizes of spindle so you don't need to cut anything down on site. Simply pop the required spindle into the back of the handle and it is ready to install, it comes complete with a key, fixing bolts and 5 spindles (10mm, 15mm, 30mm, 43mm and 55mm).



Supplied With 1 Key



5 Year Guarantee



Reversible Handing

- Supplied with multiple spindles for ease of fitting
- Fits over 95% of casement windows
- Built-in 90 degree stop to prevent excessive force on the espagnolette gearbox
- 5 year mechanical guarantee
- Supplied with 10mm, 15mm, 30mm, 43mm and 55mm spindles
- Non-handed

## **Features**

## **Product Table**