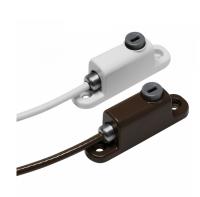

## CHAMELEON 150mm Locking Window Cable Restrictor

## **Description**

This device is simple to fit and limits the distance a window can open, if a key holder unlocks the device and removes the cable this will then allow the window to fully open. It is ideal for home & commercial safety and is suitable for use on most types of window.

Supplied With 1 Key

Reversible Handing