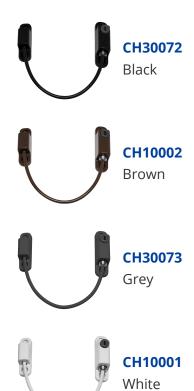

## CHAMELEON 150mm Locking Window Cable Restrictor





## **Description**

This device is simple to fit and limits the distance a window can open, if a key holder unlocks the device and removes the cable this will then allow the window to fully open. It is ideal for home & commercial safety and is suitable for use on most types of window.





Supplied With 1 Key

Reversible Handing

## **Features**

- Key operated to ensure authorised access only to full window opening
- Easy to install
- 150mm cable length
- Perfect for home, public and commercial applications
- Suitable for all window types
- Helps to prevent fatalities and injuries

## **Product Table**