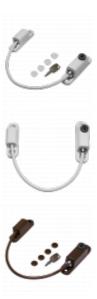

## **Description**

This device is simple to fit and limits the distance a window can open, if a key holder unlocks the device and removes the cable this will then allow the window to fully open. It is ideal for home & commercial safety and is suitable for use on most types of window.

Supplied With 1 Key

Reversible Handing

## **Features**

- Key operated to ensure authorised access only to full window opening
- Easy to install
- 150mm cable length
- Perfect for home, public and commercial applications
- Suitable for all window types
- Helps to prevent fatalities and injuries