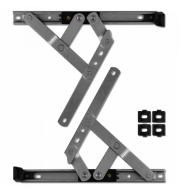

## Description

These top hung friction hinges are supplied in pairs with packers to change them from a 13mm stack height to a 17mm stack height, this means that you now only have to stock one product to cover both applications. They have a foolproof locating system to ensure reliable and accurate closure, have a very smooth operation and offer effective weather and draught proofing.

## **Features**

- Smooth operation
- Friction hinges are supplied in pairs
- Effective weather and draught proofing
- Foolproof locating system ensures reliable & accurate closure
- Supplied with packers to allow stack heights of both 13mm and 17mm

## **Product Table**

**CH10647** 200mm (8 Inch)

**CH10648** 250mm (10 Inch)

**CH10649** 300mm (12 Inch)

**CH10650** 400mm (16 Inch)

**CH10651** 500mm (20 Inch)

**CH10652** 600mm (24 Inch)