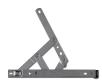

## Description

These top hung friction hinges are supplied in pairs with packers to change them from a 13mm stack height to a 17mm stack height, this means that you now only have to stock one product to cover both applications. They have a foolproof locating system to ensure reliable and accurate closure, have a very smooth operation and offer effective weather and draught proofing.

## **Features**

- Smooth operation
- Friction hinges are supplied in pairs
- Effective weather and draught proofing
- Foolproof locating system ensures reliable & accurate closure
- Supplied with packers to allow stack heights of both 13mm and 17mm