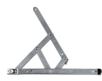

## Description

These top hung friction hinges are supplied in pairs with packers to change them from a 13mm stack height to a 17mm stack height, this means that you now only have to stock one product to cover both applications. They have a foolproof locating system to ensure reliable and accurate closure, have a very smooth operation and offer effective weather and draught proofing.

## **Features**

- Smooth operation
- Friction hinges are supplied in pairs
- Effective weather and draught proofing
- Foolproof locating system ensures reliable & accurate closure
- Supplied with packers to allow stack heights of both 13mm and 17mm