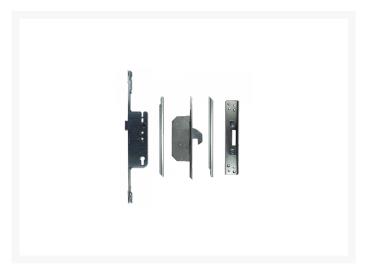

## **Description**

The Chameleon repair lock is supplied with keeps, has a 20mm faceplate and is supplied in 3 parts so is easy to transport. It is very easy to assemble and the locking point extensions can be cropped therefore making them suitable for use on differing heights of door.

## **Features**

- Croppable locking point extensions make them suitable for many applications
- Modular design makes them easy to transport
- 2 x hook locking points
- 20mm faceplate (for use on wooden doors)
- Supplied complete with keeps