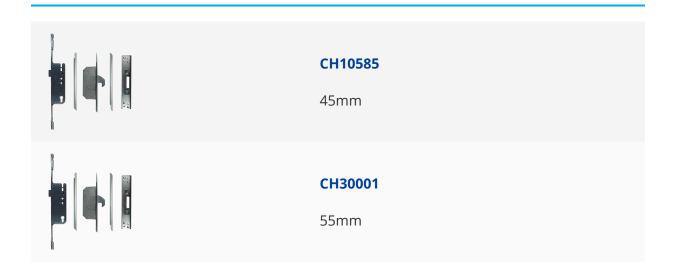

## CHAMELEON Adaptable Retrofit Multipoint Lock Timber 2 Hook + Keeps





## **Description**

The Chameleon repair lock is supplied with keeps, has a 20mm faceplate and is supplied in 3 parts so is easy to transport. It is very easy to assemble and the locking point extensions can be cropped therefore making them suitable for use on differing heights of door.



45mm Backset



55mm Backset



92mm Centres



Operated By Euro Cylinder

## **Features**

- Croppable locking point extensions make them suitable for many applications
- Modular design makes them easy to transport
- 2 x hook locking points
- 20mm faceplate (for use on wooden doors)
- Supplied complete with keeps

## **Product Table**