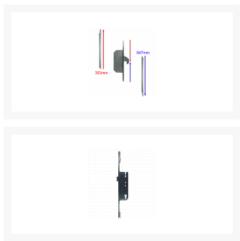

## CHAMELEON Adaptable Retrofit Multipoint Lock Timber 2 Hook + Keeps





## **Description**

The Chameleon repair lock is supplied with keeps, has a 20mm faceplate and is supplied in 3 parts so is easy to transport. It is very easy to assemble and the locking point extensions can be cropped therefore making them suitable for use on differing heights of door.



45mm Backset



55mm Backset



92mm Centres



Operated By Euro Cylinder

## **Features**

- Croppable locking point extensions make them suitable for many applications
- Modular design makes them easy to transport
- 2 x hook locking points
- 20mm faceplate (for use on wooden doors)
- Supplied complete with keeps

## **Product Table**