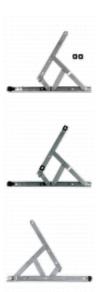

## **Description**

These side hung friction hinges are supplied in pairs with packers to change them from a 13mm stack height to a 17mm stack height, this means that you now only have to stock one product to cover both applications. They have a foolproof locating system to ensure reliable and accurate closure, have a very smooth operation and offer effective weather and draught proofing.