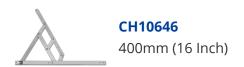

## **CHAMELEON Adaptable Side Hung Friction Stay**





## **Description**

These side hung friction hinges are supplied in pairs with packers to change them from a 13mm stack height to a 17mm stack height, this means that you now only have to stock one product to cover both applications. They have a foolproof locating system to ensure reliable and accurate closure, have a very smooth operation and offer effective weather and draught proofing.

## **Features**

- Smooth operation
- Friction hinges are supplied in pairs
- Effective weather and draught proofing
- Foolproof locating system ensures reliable & accurate closure
- Supplied with packers to allow stack heights of both 13mm and 17mm

## **Product Table**



**CH10645** 300mm (12 Inch)