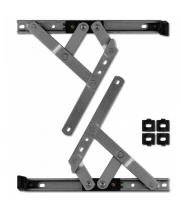

## **CHAMELEON Adaptable Side Hung Friction Stay**

## **Description**

These side hung friction hinges are supplied in pairs with packers to change them from a 13mm stack height to a 17mm stack height, this means that you now only have to stock one product to cover both applications. They have a foolproof locating system to ensure reliable and accurate closure, have a very smooth operation and offer effective weather and draught proofing.

## **Features**

- Smooth operation
- Friction hinges are supplied in pairs
- Effective weather and draught proofing
- Foolproof locating system ensures reliable & accurate closure
- Supplied with packers to allow stack heights of both 13mm and 17mm