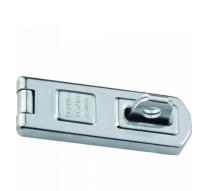

## **Description**

Steel hasp & staples, 80mm & 100mm with hardened steel staple and hinge pin. For use with padlocks up to 11mm diameter shackle, ideal for securing gates, sheds, garages etc.

#### **Features**

- Hidden screws (supplied with carded versions) deter opportunist thieves
- Corrosion protection provides durable security
- Concealed hinge pins help to resist attack
- 80mm & 100mm with hardened steel staples & hinge pin: Resists hacksaw attacks