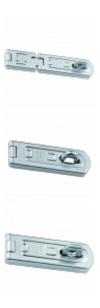

### **Product Table**

L19300

20mm x 60mm 100/60 Boxed

L19295

20mm x 60mm 100/60 Visi

L19302

28mm x 128mm Double Jointed 100/80DG Boxed

L19297

28mm x 128mm Double Jointed 100/80DG Visi

L19301

28mm x 80mm 100/80 Boxed

L19296

28mm x 80mm 100/80 Visi