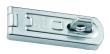

# **ABUS 100 Series Hasp & Staple**





## **Description**

Steel hasp & staples, 80mm & 100mm with hardened steel staple and hinge pin. For use with padlocks up to 11mm diameter shackle, ideal for securing gates, sheds, garages etc.

#### **Features**

- Hidden screws (supplied with carded versions) deter opportunist thieves
- Corrosion protection provides durable security
- Concealed hinge pins help to resist attack
- 80mm & 100mm with hardened steel staples & hinge pin: Resists hacksaw attacks

### **Product Table**



L19300

20mm x 60mm 100/60 Boxed



L19295

20mm x 60mm 100/60 Visi



L19302

28mm x 128mm Double Jointed 100/80DG Boxed



L19297

28mm x 128mm Double Jointed 100/80DG Visi



L19301

28mm x 80mm 100/80 Boxed



L19296

28mm x 80mm 100/80 Visi



#### L19298

35mm x 100mm 100/100 Boxed



#### L19293

35mm x 100mm 100/100 Visi



#### L19299

35mm x 160mm 100/100DG Boxed



#### L19294

35mm x 160mm 100/100DG Visi