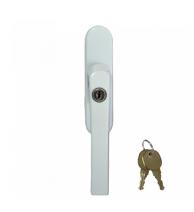

## **Description**

The Chameleon replacement tilt & turn window handle features a unique design which allows for an interchangeable fork or flat plate fitting. This is ideal for commercial jobs where the fitting type of the original handle may be unknown. The handle comes with both fork and flat plate fittings, 2 keys and 2 fixing screws.

Supplied With 2 Keys

Keyed Alike

## **Features**

- The handle will engage in four positions
- Interchangeable fixing position
- The handle can be locked with the key in either the top or bottom positions
- Supplied with 2 keys & 2 fixing bolts
- The handle drives a fork or a blade (whichever is required)
- Often used on commercial applications