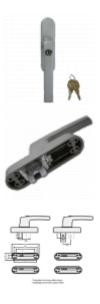

## **Description**

The Chameleon replacement tilt & turn window handle features a unique design which allows for an interchangeable fork or flat plate fitting. This is ideal for commercial jobs where the fitting type of the original handle may be unknown. The handle comes with both fork and flat plate fittings, 2 keys and 2 fixing screws.

## **Features**

- The handle will engage in four positions
- Interchangeable fixing position
- The handle can be locked with the key in either the top or bottom positions
- Supplied with 2 keys & 2 fixing bolts
- The handle drives a fork or a blade (whichever is required)
- Often used on commercial applications