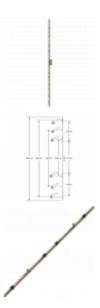

## **Description**

This espag rod is extremely versatile, it is supplied as a 13mm wide inline 1 metre strip with 4 mushrooms however each side can be cropped up to 4 times in 10cm increments. The centre case has an 8mm follower, 2 threaded holes and slides 20mm to the side which rotates the follower from square to diamond.

The screw holes have plastic inserts which not only allow for tolerances when installing but act as pivot points to allow the locking mechanism to operate.

21mm Backset

25mm Backset

Reversible Handing

## **Features**

- Threaded holes in centre case
- 4 mushroom locking points
- Screw fixings have inserts which act as pivot points
- Centre case can slide 20mm & rotates the follower 45°
- Can be cropped on either side in 10cm increments
- Mechanism is 1 metre long and 13mm wide