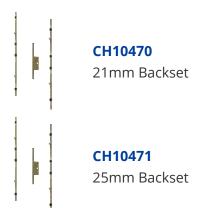

The screw holes have plastic inserts which not only allow for tolerances when installing but act as pivot points to allow the locking mechanism to operate.

21mm Backset

25mm Backset

Reversible Handing

## **Product Table**