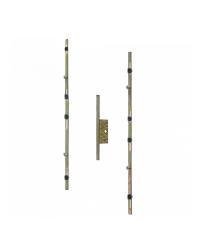

## **Description**

This espag rod is extremely versatile, it is supplied as a 13mm wide inline 1 metre strip with 4 mushrooms however each side can be cropped up to 4 times in 10cm increments. The centre case has an 8mm follower, 2 threaded holes and slides 20mm to the side which rotates the follower from square to diamond.

## **Features**

- Threaded holes in centre case
- 4 mushroom locking points
- Screw fixings have inserts which act as pivot points
- Centre case can slide 20mm & rotates the follower 45°
- Can be cropped on either side in 10cm increments
- Mechanism is 1 metre long and 13mm wide