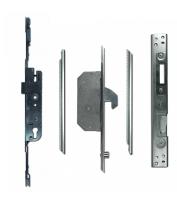

## CHAMELEON Adaptable Multipoint Lock 2 Hook & 2 Roller + Keeps

## **Description**

The Chameleon repair lock has a 16mm faceplate and is supplied in 3 parts so is easy to transport. It is very easy to assemble and the locking point extensions can be cropped therefore making them suitable for use on differing heights of door. It is supplied complete with keeps and the split spindle versions can be used as single spindle locks if used with a solid spindle.

## **Features**

- Croppable locking point extensions make them suitable for many applications
- Modular design makes them easy to transport
- 2 x hooks and 2 x rollers
- 16mm faceplate (for use on UPVC & composite doors)
- Supplied complete with keeps