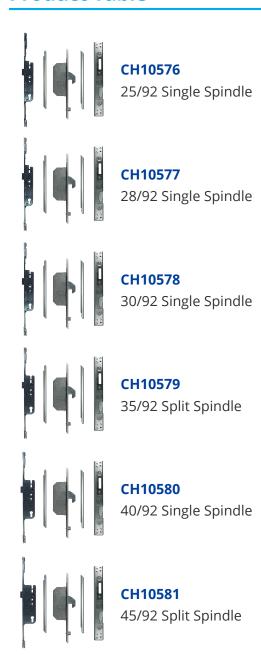

## CHAMELEON Adaptable Multipoint Lock 2 Hook & 2 Roller + Keeps





## **Description**

The Chameleon repair lock has a 16mm faceplate and is supplied in 3 parts so is easy to transport. It is very easy to assemble and the locking point extensions can be cropped therefore making them suitable for use on differing heights of door. It is supplied complete with keeps and the split spindle versions can be used as single spindle locks if used with a solid spindle.





92mm Centres

Operated By Euro Cylinder

## **Features**

- Croppable locking point extensions make them suitable for many applications
- Modular design makes them easy to transport
- 2 x hooks and 2 x rollers
- 16mm faceplate (for use on UPVC & composite doors)
- Supplied complete with keeps

## **Product Table**