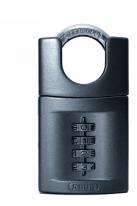

## **Description**

The Abus 158 series combination closed shackle padlocks are built with tough die cast bodies and have a resettable combination which allows you to set your own PIN. The closed shackle padlock construction makes it especially resistant to shackle attack, it is ideal for sheds, tool boxes and ladders.

## **Features**

- Hardened steel shackle resists hacksaw attacks
- 4 digit (50mm) or 5 digit (65mm) resettable combination : Set your own PIN
- Tough die cast body for durable security