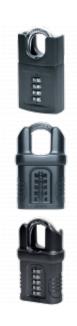

## ABUS 158 Series Combination Closed Shackle Padlock





## **Description**

The Abus 158 series combination closed shackle padlocks are built with tough die cast bodies and have a resettable combination which allows you to set your own PIN. The closed shackle padlock construction makes it especially resistant to shackle attack, it is ideal for sheds, tool boxes and ladders.



Combination Mechanism

## **Features**

- Hardened steel shackle resists hacksaw attacks
- 4 digit (50mm) or 5 digit (65mm) resettable combination : Set your own PIN
- Tough die cast body for durable security

## **Product Table**



**L27008** 50mm 158/50



**L27010** 65mm 158/65