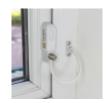

## **Description**

The Cardea Anti-Tamper Restrictor Cover is designed for use on existing first generation window restrictors which no longer meet the HSE Guidelines released in May 2015. It is a cost-effective alternative to replacing all your existing window restrictors, this Anti-Tamper Cover is fitted over the existing locks of restrictors which are not tamper proof to prevent accessing the lock.

## **Features**

- Converts existing window restrictors to be tamper proof
- Zinc alloy construction
- Supplied with 2 tamper proof screws and 1 plastic screw cover