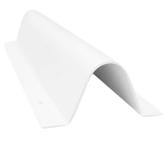

## Description

Fingershield finger guards are designed to prevent finger trapping and crushing in the hinge area door. This particular model is intended for use on the rear face of a door and is 1960mm long (designed to fit standard UK door heights). It is particularly easy to install, remove and refit, with no glue or nails required and it also acts as a secondary smoke inhibitor and draft excluder with the added bonus of being easy to clean.

## **Features**

- Easy to clean
- For use on the rear side of a door
- Part rigid uPVC, part flexible PVC Nitrile Rubber
- Easy to remove and refit
- Easy installation
- Protects against finger trapping in the hinge area of a door