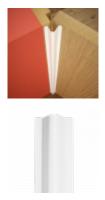

## Description

Fingershield finger guards are designed to prevent finger trapping and crushing in the hinge area door. This particular model is intended for use on the rear face of a door and is 1960mm long (designed to fit standard UK door heights). It is particularly easy to install, remove and refit, with no glue or nails required and it also acts as a secondary smoke inhibitor and draft excluder with the added bonus of being easy to clean.

## **Features**

- Easy to clean
- For use on the rear side of a door
- Part rigid uPVC, part flexible PVC Nitrile Rubber
- Easy to remove and refit
- Easy installation
- Protects against finger trapping in the hinge area of a door