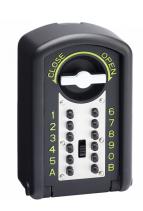

## **Description**

The Burton Keyguard XL outdoor 12 button key safe is an ideal external key storage solution for properties where access is required by care workers, cleaners, workmen or children. It is supplied with a weather resistant cover and fixings, the Keyguard XL is approved to LPS1175 Issue 8 A5 and is certified for fixing to rendered walling. In addition to all of this the Keyguard XL is Secured by Design (Police approved specification).

## **Features**

- Weather resistant cover included
- Secured by Design (SBD licence held by Burton Security Ltd)
- Ideal for use by carers, cleaners, workmen & dependents
- Secured by Design (Police approved specification)
- Space for 2-3 cylinder type keys
- Approved to LPS1175 Issue 8 A5 and certified for fixing to rendered walling
- High security, outdoor key safe