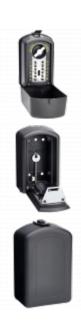

## **Description**

The Burton Keyguard XL outdoor 12 button key safe is an ideal external key storage solution for properties where access is required by care workers, cleaners, workmen or children. It is supplied with a weather resistant cover and fixings, the Keyguard XL is approved to LPS1175 Issue 8 A5 and is certified for fixing to rendered walling. In addition to all of this the Keyguard XL is Secured by Design (Police approved specification).

## **Features**

- Weather resistant cover included
- Secured by Design (SBD licence held by Burton Security Ltd)
- Ideal for use by carers, cleaners, workmen & dependents
- Secured by Design (Police approved specification)
- Space for 2-3 cylinder type keys
- Approved to LPS1175 Issue 8 A5 and certified for fixing to rendered walling
- High security, outdoor key safe