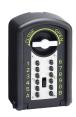

## **Description**

The Burton Keyguard XL outdoor 12 button key safe is an ideal external key storage solution for properties where access is required by care workers, cleaners, workmen or children. It is supplied with a weather resistant cover and fixings, the Keyguard XL is approved to LPS1175 Issue 8 A5 and is certified for fixing to rendered walling. In addition to all of this the Keyguard XL is Secured by Design (Police approved specification).

## **Features**

- Weather resistant cover included
- Secured by Design (SBD licence held by Burton Security Ltd)
- Ideal for use by carers, cleaners, workmen & dependents
- Secured by Design (Police approved specification)
- Space for 2-3 cylinder type keys
- Approved to LPS1175 Issue 8 A5 and certified for fixing to rendered walling
- High security, outdoor key safe