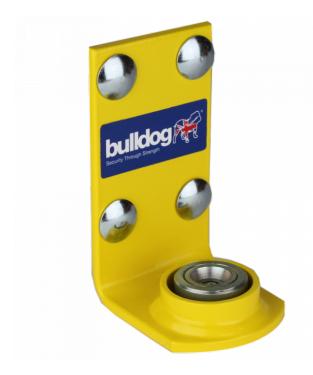

## **BULLDOG Garage Door Lock GD400**

## Description

Garage door lock by Bulldog, supplied complete with angle bracket back plate & ground tube, all fasteners and Bulldog Super Lock Bolt. This lock fastens garage doors directly to the ground, which makes prising them open incredibly difficult. Please note, some excavation is required in order to fit lock tube.

## **Features**

- Highly visible yellow powder coating
- Excavation required to fit lock tube
- Lock tube fits flush to ground
- Supplied complete with angle bracket back plate & ground tube, fixings, and Bulldog Super Lock Bolt
- To suit most metal, glass fibre, plastic or wooden garage doors
- Bolt on 'L' shaped bracket to fit to either outside or inside of garage door