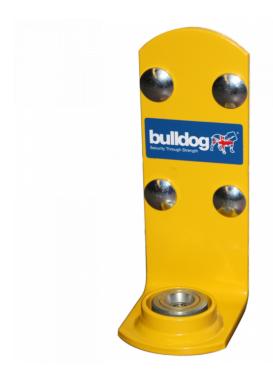

# **BULLDOG Roller Shutter Door Lock GR500**

## Description

Roller shutter door lock by Bulldog, supplied complete with fixings, fitting instructions and a Bulldog Super Lock Bolt. This lock fastens shutters directly to the ground, which makes prising them open incredibly difficult. Please note, some excavation is required in order to fit lock tube.

### **Features**

- Highly visible yellow powder coating
- Excavation required to fit lock tube
- Lock tube fits flush to ground
- Supplied complete with Bulldog Super Lock Bolt
- Reinforcing plate supplied in kit to strengthen door
- Bolt on 'L' shaped bracket to fit to either inside or outside of roller shutter door