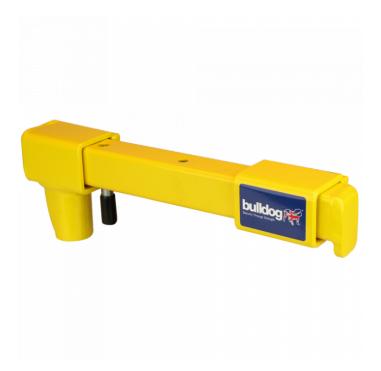

## **BULLDOG Van Door Lock for Near Side Sliding Door VA102**

## **Description**

Van door lock by Bulldog, designed to suit the near side sliding doors of vehicles, creates an extra level of security beyond factory fitted vehicle locks. The highly visible yellow powder coated finish acts as a deterrent to would-be thieves, and the drill and pick resistant lock with hardened steel case makes this product reassuringly robust. It is both easy to fit and easy to use as it is supplied complete with all required fixings, has no loose parts and it can be locked without the use of a key, only requiring the key when the lock need to be opened.

## **Features**

- Case hardened steel construction
- Highly visible deterrent
- Drill and pick resistant lock
- Does not require key for locking
- Easy to install with no loose parts
- For near side sliding door of vehicles